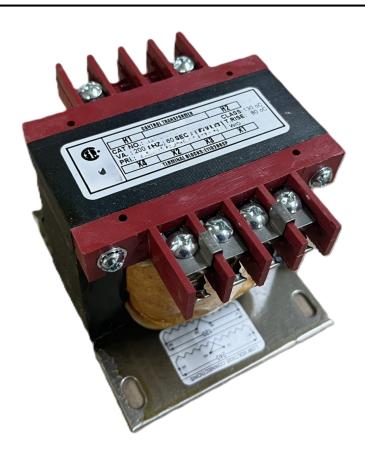

# 200VA 277 VOLTS TO 120/240 VOLTS SINGLE PHASE CONTROL TRANSFORMER

\$174.72 CAD

Single Phase Control Transformer with a capacity of 200VA, transforming 277 Volts to 120/240 Volts

**SKU:** CS200D-K

**Categories:** Control Transformers

#### **SCHEMATIC/DIAGRAM AND DIMENSION PICTURES**

Single Phase Control Transformer with a capacity of 200VA, transforming 277 Volts to 120/240 Volts