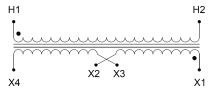

#### **SCHEMATIC/DIAGRAM AND DIMENSION PICTURES**

Single Phase Control Transformer with a capacity of 200VA, transforming 277 Volts to 120/240 Volts

### **PRODUCT SPECIFICATIONS**

| PRODUCT SPECIFICATIONS     |                                                                                      |
|----------------------------|--------------------------------------------------------------------------------------|
| Weight                     | 8 lbs                                                                                |
| Phases                     | 1                                                                                    |
| Connection                 | 1Ph-CT-SD-SD                                                                         |
| Primary Voltage            | 120/240                                                                              |
| Primary Max Current        | <u>0.72A</u>                                                                         |
| Primary Markings           | <u>H1-H2</u>                                                                         |
| Primary Terminals          | <u>Terminals</u>                                                                     |
| Secondary Voltage          | 120/240                                                                              |
| Secondary Max Current      | <u>1.67A</u>                                                                         |
| Secondary Markings         | X1-X2-X3-X4                                                                          |
| Secondary Terminals        | <u>Terminals</u>                                                                     |
| Primary Taps               | N/A                                                                                  |
| Conductor Material         | Copper                                                                               |
| Temperatue Rise            | 80°C                                                                                 |
| Insuation Class            | 130°C (Class B)                                                                      |
| BIL (Insulation) Level     | 10kV                                                                                 |
| Efficiency (@35% Load) %   | N/A                                                                                  |
| Impedance Range            | <u>5.0 - 7.0%</u>                                                                    |
| Sound (db)                 | 40                                                                                   |
| Enclosure Type             | Core & Coil                                                                          |
| Enclosure Size             | See Core & Coil Chart                                                                |
| Finish/Colour              | N/A                                                                                  |
| Standards & Certifications | CSA Certified File No. LR34493, UL Listed File No. E110286, ISO 9001:2015 Registered |