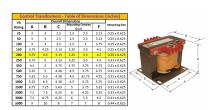

#### **SCHEMATIC/DIAGRAM AND DIMENSION PICTURES**

Single Phase Control Transformer with a capacity of 200VA, transforming 277 Volts to 120/240 Volts

### **PRODUCT SPECIFICATIONS**

| PRODUCT SPECIFICATIONS     |                                                                                      |
|----------------------------|--------------------------------------------------------------------------------------|
| Weight                     | 8 lbs                                                                                |
| Phases                     | 1                                                                                    |
| Connection                 | 1Ph-CT-SD-SD                                                                         |
| Primary Voltage            | 120/240                                                                              |
| Primary Max Current        | <u>0.72A</u>                                                                         |
| Primary Markings           | <u>H1-H2</u>                                                                         |
| Primary Terminals          | <u>Terminals</u>                                                                     |
| Secondary Voltage          | 120/240                                                                              |
| Secondary Max Current      | <u>1.67A</u>                                                                         |
| Secondary Markings         | X1-X2-X3-X4                                                                          |
| Secondary Terminals        | <u>Terminals</u>                                                                     |
| Primary Taps               | N/A                                                                                  |
| Conductor Material         | Copper                                                                               |
| Temperatue Rise            | 80°C                                                                                 |
| Insuation Class            | 130°C (Class B)                                                                      |
| BIL (Insulation) Level     | 10kV                                                                                 |
| Efficiency (@35% Load) %   | N/A                                                                                  |
| Impedance Range            | <u>5.0 - 7.0%</u>                                                                    |
| Sound (db)                 | 40                                                                                   |
| Enclosure Type             | Core & Coil                                                                          |
| Enclosure Size             | See Core & Coil Chart                                                                |
| Finish/Colour              | N/A                                                                                  |
| Standards & Certifications | CSA Certified File No. LR34493, UL Listed File No. E110286, ISO 9001:2015 Registered |