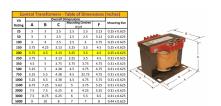

#### **SCHEMATIC/DIAGRAM AND DIMENSION PICTURES**

Single Phase Control Transformer with a capacity of 200VA, transforming 277 Volts to 120/240 Volts

## **PRODUCT SPECIFICATIONS**

| PRODUCT SPECIFICATIONS     |                                                                                      |
|----------------------------|--------------------------------------------------------------------------------------|
| Weight                     | 8 lbs                                                                                |
| Phases                     | 1                                                                                    |
| Connection                 | 1Ph-CT-SD-SD                                                                         |
| Primary Voltage            | 120/240                                                                              |
| Primary Max Current        | <u>0.72A</u>                                                                         |
| Primary Markings           | <u>H1-H2</u>                                                                         |
| Primary Terminals          | <u>Terminals</u>                                                                     |
| Secondary Voltage          | 120/240                                                                              |
| Secondary Max Current      | <u>1.67A</u>                                                                         |
| Secondary Markings         | X1-X2-X3-X4                                                                          |
| Secondary Terminals        | <u>Terminals</u>                                                                     |
| Primary Taps               | N/A                                                                                  |
| Conductor Material         | Copper                                                                               |
| Temperatue Rise            | 80°C                                                                                 |
| Insuation Class            | 130°C (Class B)                                                                      |
| BIL (Insulation) Level     | 10kV                                                                                 |
| Efficiency (@35% Load) %   | N/A                                                                                  |
| Impedance Range            | <u>5.0 - 7.0%</u>                                                                    |
| Sound (db)                 | 40                                                                                   |
| Enclosure Type             | Core & Coil                                                                          |
| Enclosure Size             | See Core & Coil Chart                                                                |
| Finish/Colour              | N/A                                                                                  |
| Standards & Certifications | CSA Certified File No. LR34493, UL Listed File No. E110286, ISO 9001:2015 Registered |