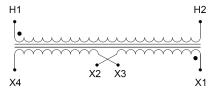

#### **SCHEMATIC/DIAGRAM AND DIMENSION PICTURES**

Single Phase Control Transformer with a capacity of 200VA, transforming 277 Volts to 120/240 Volts

## **PRODUCT SPECIFICATIONS**

| PRODUCT SPECIFICATIONS     |                                                                                      |
|----------------------------|--------------------------------------------------------------------------------------|
| Weight                     | 8 lbs                                                                                |
| Phases                     | 1                                                                                    |
| Connection                 | 1Ph-CT-SD-SD                                                                         |
| Primary Voltage            | 120/240                                                                              |
| Primary Max Current        | <u>0.72A</u>                                                                         |
| Primary Markings           | <u>H1-H2</u>                                                                         |
| Primary Terminals          | <u>Terminals</u>                                                                     |
| Secondary Voltage          | 120/240                                                                              |
| Secondary Max Current      | <u>1.67A</u>                                                                         |
| Secondary Markings         | X1-X2-X3-X4                                                                          |
| Secondary Terminals        | <u>Terminals</u>                                                                     |
| Primary Taps               | N/A                                                                                  |
| Conductor Material         | Copper                                                                               |
| Temperatue Rise            | 80°C                                                                                 |
| Insuation Class            | 130°C (Class B)                                                                      |
| BIL (Insulation) Level     | 10kV                                                                                 |
| Efficiency (@35% Load) %   | N/A                                                                                  |
| Impedance Range            | <u>5.0 - 7.0%</u>                                                                    |
| Sound (db)                 | 40                                                                                   |
| Enclosure Type             | Core & Coil                                                                          |
| Enclosure Size             | See Core & Coil Chart                                                                |
| Finish/Colour              | N/A                                                                                  |
| Standards & Certifications | CSA Certified File No. LR34493, UL Listed File No. E110286, ISO 9001:2015 Registered |