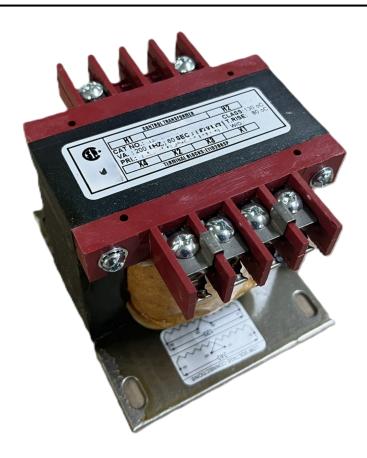

# 200VA 277 VOLTS TO 120/240 VOLTS SINGLE PHASE CONTROL TRANSFORMER

\$174.72 CAD

Single Phase Control Transformer with a capacity of 200VA, transforming 277 Volts to 120/240 Volts

**SKU**: CS200D-K

**Categories:** Control Transformers

## **PRODUCT SPECIFICATIONS**

| PRODUCT SPECIFICATIONS     |                                                                                      |
|----------------------------|--------------------------------------------------------------------------------------|
| Weight                     | 8 lbs                                                                                |
| Phases                     | 1                                                                                    |
| Connection                 | 1Ph-CT-SD-SD                                                                         |
| Primary Voltage            | 120/240                                                                              |
| Primary Max Current        | <u>0.72A</u>                                                                         |
| Primary Markings           | <u>H1-H2</u>                                                                         |
| Primary Terminals          | <u>Terminals</u>                                                                     |
| Secondary Voltage          | 120/240                                                                              |
| Secondary Max Current      | <u>1.67A</u>                                                                         |
| Secondary Markings         | X1-X2-X3-X4                                                                          |
| Secondary Terminals        | <u>Terminals</u>                                                                     |
| Primary Taps               | N/A                                                                                  |
| Conductor Material         | Copper                                                                               |
| Temperatue Rise            | 80°C                                                                                 |
| Insuation Class            | 130°C (Class B)                                                                      |
| BIL (Insulation) Level     | 10kV                                                                                 |
| Efficiency (@35% Load) %   | N/A                                                                                  |
| Impedance Range            | <u>5.0 - 7.0%</u>                                                                    |
| Sound (db)                 | 40                                                                                   |
| Enclosure Type             | Core & Coil                                                                          |
| Enclosure Size             | See Core & Coil Chart                                                                |
| Finish/Colour              | N/A                                                                                  |
| Standards & Certifications | CSA Certified File No. LR34493, UL Listed File No. E110286, ISO 9001:2015 Registered |