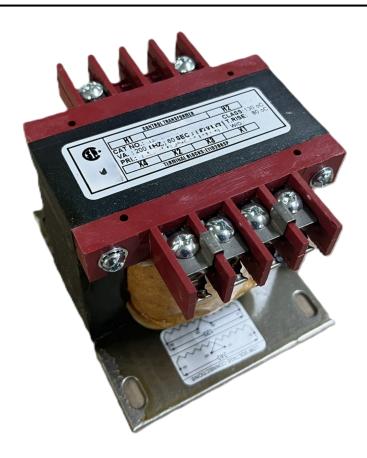

#### **SCHEMATIC/DIAGRAM AND DIMENSION PICTURES**

Single Phase Control Transformer with a capacity of 200VA, transforming 277 Volts to 120/240 Volts

### **PRODUCT SPECIFICATIONS**

| PRODUCT SPECIFICATIONS     |                                                                                      |
|----------------------------|--------------------------------------------------------------------------------------|
| Weight                     | 8 lbs                                                                                |
| Phases                     | 1                                                                                    |
| Connection                 | 1Ph-CT-SD-SD                                                                         |
| Primary Voltage            | 120/240                                                                              |
| Primary Max Current        | <u>0.72A</u>                                                                         |
| Primary Markings           | H1-H2                                                                                |
| Primary Terminals          | Terminals                                                                            |
| Secondary Voltage          | 120/240                                                                              |
| Secondary Max Current      | 1.67A                                                                                |
| Secondary Markings         | <u>X1-X2-X3-X4</u>                                                                   |
| Secondary Terminals        | Terminals                                                                            |
| Primary Taps               | N/A                                                                                  |
| Conductor Material         | Copper                                                                               |
| Temperatue Rise            | 80°C                                                                                 |
| Insuation Class            | 130°C (Class B)                                                                      |
| BIL (Insulation) Level     | <u>10kV</u>                                                                          |
| Efficiency (@35% Load) %   | N/A                                                                                  |
| Impedance Range            | <u>5.0 - 7.0%</u>                                                                    |
| Sound (db)                 | 40                                                                                   |
| Enclosure Type             | Core & Coil                                                                          |
| Enclosure Size             | See Core & Coil Chart                                                                |
| Finish/Colour              | N/A                                                                                  |
| Standards & Certifications | CSA Certified File No. LR34493, UL Listed File No. E110286, ISO 9001:2015 Registered |