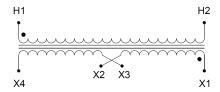

#### **SCHEMATIC/DIAGRAM AND DIMENSION PICTURES**

Single Phase Control Transformer with a capacity of 200VA, transforming 277 Volts to 120/240 Volts

### **PRODUCT SPECIFICATIONS**

| PRODUCT SPECIFICATIONS     |                                                                                      |
|----------------------------|--------------------------------------------------------------------------------------|
| Weight                     | 8 lbs                                                                                |
| Phases                     | 1                                                                                    |
| Connection                 | 1Ph-CT-SD-SD                                                                         |
| Primary Voltage            | 120/240                                                                              |
| Primary Max Current        | <u>0.72A</u>                                                                         |
| Primary Markings           | H1-H2                                                                                |
| Primary Terminals          | Terminals                                                                            |
| Secondary Voltage          | 120/240                                                                              |
| Secondary Max Current      | 1.67A                                                                                |
| Secondary Markings         | <u>X1-X2-X3-X4</u>                                                                   |
| Secondary Terminals        | Terminals                                                                            |
| Primary Taps               | N/A                                                                                  |
| Conductor Material         | Copper                                                                               |
| Temperatue Rise            | 80°C                                                                                 |
| Insuation Class            | 130°C (Class B)                                                                      |
| BIL (Insulation) Level     | <u>10kV</u>                                                                          |
| Efficiency (@35% Load) %   | N/A                                                                                  |
| Impedance Range            | <u>5.0 - 7.0%</u>                                                                    |
| Sound (db)                 | 40                                                                                   |
| Enclosure Type             | Core & Coil                                                                          |
| Enclosure Size             | See Core & Coil Chart                                                                |
| Finish/Colour              | N/A                                                                                  |
| Standards & Certifications | CSA Certified File No. LR34493, UL Listed File No. E110286, ISO 9001:2015 Registered |