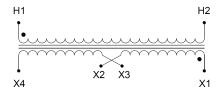

#### **SCHEMATIC/DIAGRAM AND DIMENSION PICTURES**

Single Phase Control Transformer with a capacity of 200VA, transforming 277 Volts to 120/240 Volts

#### PRODUCT SPECIFICATIONS

| PRODUCT SPECIFICATIONS     |                                                                                      |
|----------------------------|--------------------------------------------------------------------------------------|
| Weight                     | 8 lbs                                                                                |
| Phases                     | 1                                                                                    |
| Connection                 | 1Ph-CT-SD-SD                                                                         |
| Primary Voltage            | 120/240                                                                              |
| Primary Max Current        | <u>0.72A</u>                                                                         |
| Primary Markings           | <u>H1-H2</u>                                                                         |
| Primary Terminals          | <u>Terminals</u>                                                                     |
| Secondary Voltage          | 120/240                                                                              |
| Secondary Max Current      | 1.67A                                                                                |
| Secondary Markings         | <u>X1-X2-X3-X4</u>                                                                   |
| Secondary Terminals        | <u>Terminals</u>                                                                     |
| Primary Taps               | N/A                                                                                  |
| Conductor Material         | Copper                                                                               |
| Temperatue Rise            | 80°C                                                                                 |
| Insuation Class            | 130°C (Class B)                                                                      |
| BIL (Insulation) Level     | <u>10kV</u>                                                                          |
| Efficiency (@35% Load) %   | N/A                                                                                  |
| Impedance Range            | <u>5.0 - 7.0%</u>                                                                    |
| Sound (db)                 | 40                                                                                   |
| Enclosure Type             | Core & Coil                                                                          |
| Enclosure Size             | See Core & Coil Chart                                                                |
| Finish/Colour              | N/A                                                                                  |
| Standards & Certifications | CSA Certified File No. LR34493, UL Listed File No. E110286, ISO 9001:2015 Registered |