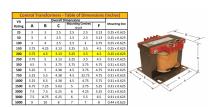

#### **SCHEMATIC/DIAGRAM AND DIMENSION PICTURES**

Single Phase Control Transformer with a capacity of 200VA, transforming 277 Volts to 120/240 Volts