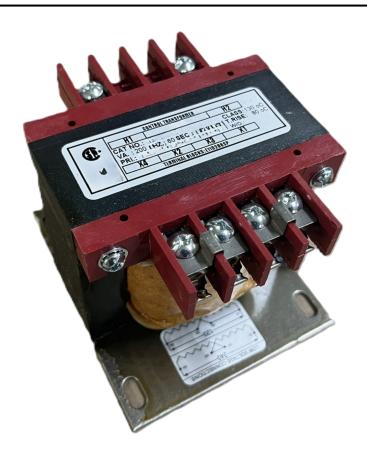

# 200VA 277 VOLTS TO 120/240 VOLTS SINGLE PHASE CONTROL TRANSFORMER

\$174.72 CAD

Single Phase Control Transformer with a capacity of 200VA, transforming 277 Volts to 120/240 Volts

**SKU:** CS200D-K

**Categories:** Control Transformers

#### PRODUCT SPECIFICATIONS

| PRODUCT SPECIFICATIONS     |                                                                                      |
|----------------------------|--------------------------------------------------------------------------------------|
| Weight                     | 8 lbs                                                                                |
| Phases                     | 1                                                                                    |
| Connection                 | 1Ph-CT-SD-SD                                                                         |
| Primary Voltage            | 120/240                                                                              |
| Primary Max Current        | <u>0.72A</u>                                                                         |
| Primary Markings           | <u>H1-H2</u>                                                                         |
| Primary Terminals          | <u>Terminals</u>                                                                     |
| Secondary Voltage          | 120/240                                                                              |
| Secondary Max Current      | 1.67A                                                                                |
| Secondary Markings         | <u>X1-X2-X3-X4</u>                                                                   |
| Secondary Terminals        | <u>Terminals</u>                                                                     |
| Primary Taps               | N/A                                                                                  |
| Conductor Material         | Copper                                                                               |
| Temperatue Rise            | 80°C                                                                                 |
| Insuation Class            | 130°C (Class B)                                                                      |
| BIL (Insulation) Level     | <u>10kV</u>                                                                          |
| Efficiency (@35% Load) %   | N/A                                                                                  |
| Impedance Range            | <u>5.0 - 7.0%</u>                                                                    |
| Sound (db)                 | 40                                                                                   |
| Enclosure Type             | Core & Coil                                                                          |
| Enclosure Size             | See Core & Coil Chart                                                                |
| Finish/Colour              | N/A                                                                                  |
| Standards & Certifications | CSA Certified File No. LR34493, UL Listed File No. E110286, ISO 9001:2015 Registered |