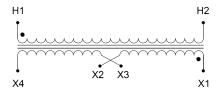

#### **SCHEMATIC/DIAGRAM AND DIMENSION PICTURES**

Single Phase Control Transformer with a capacity of 200VA, transforming 277 Volts to 120/240 Volts