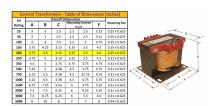

#### **SCHEMATIC/DIAGRAM AND DIMENSION PICTURES**

Single Phase Control Transformer with a capacity of 200VA, transforming 277 Volts to 120/240 Volts