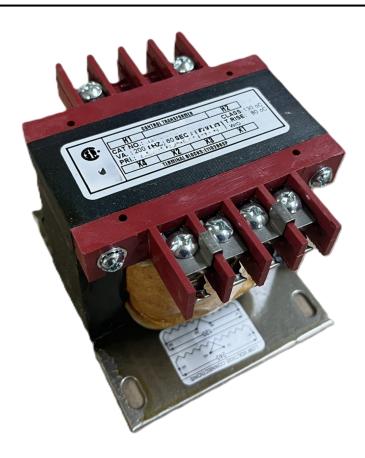

#### **SCHEMATIC/DIAGRAM AND DIMENSION PICTURES**

Single Phase Control Transformer with a capacity of 200VA, transforming 277 Volts to 120/240 Volts