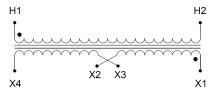

#### **SCHEMATIC/DIAGRAM AND DIMENSION PICTURES**

Single Phase Control Transformer with a capacity of 200VA, transforming 277 Volts to 120/240 Volts

#### PRODUCT SPECIFICATIONS

| PRODUCT SPECIFICATIONS     |                                                                                      |
|----------------------------|--------------------------------------------------------------------------------------|
| Weight                     | 8 lbs                                                                                |
| Phases                     | 1                                                                                    |
| Connection                 | 1Ph-CT-SD-SD                                                                         |
| Primary Voltage            | 120/240                                                                              |
| Primary Max Current        | 0.72A                                                                                |
| Primary Markings           | H1-H2                                                                                |
| Primary Terminals          | <u>Terminals</u>                                                                     |
| Secondary Voltage          | 120/240                                                                              |
| Secondary Max Current      | 1.67A                                                                                |
| Secondary Markings         | <u>X1-X2-X3-X4</u>                                                                   |
| Secondary Terminals        | <u>Terminals</u>                                                                     |
| Primary Taps               | N/A                                                                                  |
| Conductor Material         | <u>Copper</u>                                                                        |
| Temperatue Rise            | 80°C                                                                                 |
| Insuation Class            | 130°C (Class B)                                                                      |
| BIL (Insulation) Level     | <u>10kV</u>                                                                          |
| Efficiency (@35% Load) %   | N/A                                                                                  |
| Impedance Range            | 5.0 - 7.0%                                                                           |
| Sound (db)                 | 40                                                                                   |
| Enclosure Type             | Core & Coil                                                                          |
| Enclosure Size             | See Core & Coil Chart                                                                |
| Finish/Colour              | N/A                                                                                  |
| Standards & Certifications | CSA Certified File No. LR34493, UL Listed File No. E110286, ISO 9001:2015 Registered |