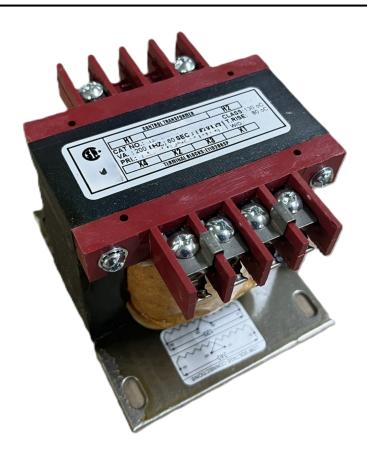

# 200VA 277 VOLTS TO 120/240 VOLTS SINGLE PHASE CONTROL TRANSFORMER

\$174.72 CAD

Single Phase Control Transformer with a capacity of 200VA, transforming 277 Volts to 120/240 Volts

**SKU:** CS200D-K

**Categories:** Control Transformers

#### PRODUCT SPECIFICATIONS

| PRODUCT SPECIFICATIONS     |                                                                                      |
|----------------------------|--------------------------------------------------------------------------------------|
| Weight                     | 8 lbs                                                                                |
| Phases                     | 1                                                                                    |
| Connection                 | 1Ph-CT-SD-SD                                                                         |
| Primary Voltage            | 120/240                                                                              |
| Primary Max Current        | 0.72A                                                                                |
| Primary Markings           | H1-H2                                                                                |
| Primary Terminals          | <u>Terminals</u>                                                                     |
| Secondary Voltage          | 120/240                                                                              |
| Secondary Max Current      | 1.67A                                                                                |
| Secondary Markings         | <u>X1-X2-X3-X4</u>                                                                   |
| Secondary Terminals        | <u>Terminals</u>                                                                     |
| Primary Taps               | N/A                                                                                  |
| Conductor Material         | <u>Copper</u>                                                                        |
| Temperatue Rise            | 80°C                                                                                 |
| Insuation Class            | 130°C (Class B)                                                                      |
| BIL (Insulation) Level     | <u>10kV</u>                                                                          |
| Efficiency (@35% Load) %   | N/A                                                                                  |
| Impedance Range            | 5.0 - 7.0%                                                                           |
| Sound (db)                 | 40                                                                                   |
| Enclosure Type             | Core & Coil                                                                          |
| Enclosure Size             | See Core & Coil Chart                                                                |
| Finish/Colour              | N/A                                                                                  |
| Standards & Certifications | CSA Certified File No. LR34493, UL Listed File No. E110286, ISO 9001:2015 Registered |