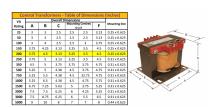

#### **SCHEMATIC/DIAGRAM AND DIMENSION PICTURES**

Single Phase Control Transformer with a capacity of 200VA, transforming 277 Volts to 120/240 Volts

#### PRODUCT SPECIFICATIONS

| PRODUCT SPECIFICATIONS     |                                                                                      |
|----------------------------|--------------------------------------------------------------------------------------|
| Weight                     | 8 lbs                                                                                |
| Phases                     | 1                                                                                    |
| Connection                 | 1Ph-CT-SD-SD                                                                         |
| Primary Voltage            | 120/240                                                                              |
| Primary Max Current        | 0.72A                                                                                |
| Primary Markings           | H1-H2                                                                                |
| Primary Terminals          | <u>Terminals</u>                                                                     |
| Secondary Voltage          | 120/240                                                                              |
| Secondary Max Current      | 1.67A                                                                                |
| Secondary Markings         | <u>X1-X2-X3-X4</u>                                                                   |
| Secondary Terminals        | <u>Terminals</u>                                                                     |
| Primary Taps               | N/A                                                                                  |
| Conductor Material         | <u>Copper</u>                                                                        |
| Temperatue Rise            | 80°C                                                                                 |
| Insuation Class            | 130°C (Class B)                                                                      |
| BIL (Insulation) Level     | <u>10kV</u>                                                                          |
| Efficiency (@35% Load) %   | N/A                                                                                  |
| Impedance Range            | 5.0 - 7.0%                                                                           |
| Sound (db)                 | 40                                                                                   |
| Enclosure Type             | Core & Coil                                                                          |
| Enclosure Size             | See Core & Coil Chart                                                                |
| Finish/Colour              | N/A                                                                                  |
| Standards & Certifications | CSA Certified File No. LR34493, UL Listed File No. E110286, ISO 9001:2015 Registered |