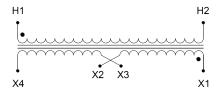

#### **SCHEMATIC/DIAGRAM AND DIMENSION PICTURES**

Single Phase Control Transformer with a capacity of 200VA, transforming 277 Volts to 120/240 Volts

## **PRODUCT SPECIFICATIONS**

| PRODUCT SPECIFICATIONS     |                                                                                      |
|----------------------------|--------------------------------------------------------------------------------------|
| Weight                     | 8 lbs                                                                                |
| Phases                     | 1                                                                                    |
| Connection                 | 1Ph-CT-SD-SD                                                                         |
| Primary Voltage            | 120/240                                                                              |
| Primary Max Current        | <u>0.72A</u>                                                                         |
| Primary Markings           | <u>H1-H2</u>                                                                         |
| Primary Terminals          | <u>Terminals</u>                                                                     |
| Secondary Voltage          | 120/240                                                                              |
| Secondary Max Current      | <u>1.67A</u>                                                                         |
| Secondary Markings         | X1-X2-X3-X4                                                                          |
| Secondary Terminals        | <u>Terminals</u>                                                                     |
| Primary Taps               | N/A                                                                                  |
| Conductor Material         | Copper                                                                               |
| Temperatue Rise            | 80°C                                                                                 |
| Insuation Class            | 130°C (Class B)                                                                      |
| BIL (Insulation) Level     | 10kV                                                                                 |
| Efficiency (@35% Load) %   | N/A                                                                                  |
| Impedance Range            | <u>5.0 - 7.0%</u>                                                                    |
| Sound (db)                 | 40                                                                                   |
| Enclosure Type             | Core & Coil                                                                          |
| Enclosure Size             | See Core & Coil Chart                                                                |
| Finish/Colour              | N/A                                                                                  |
| Standards & Certifications | CSA Certified File No. LR34493, UL Listed File No. E110286, ISO 9001:2015 Registered |