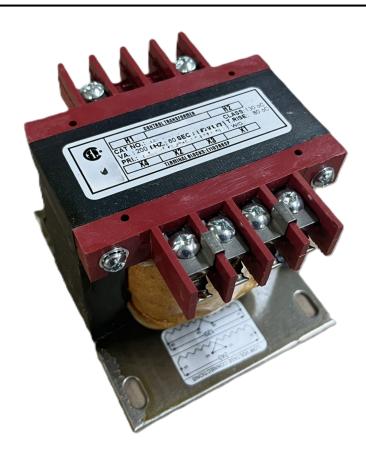

# 200VA 277 VOLTS TO 120/240 VOLTS SINGLE PHASE CONTROL TRANSFORMER

\$127.55 USD

Single Phase Control Transformer with a capacity of 200VA, transforming 277 Volts to 120/240 Volts

**SKU:** CS200D-K

**Categories:** Control Transformers

## **PRODUCT SPECIFICATIONS**

| PRODUCT SPECIFICATIONS     |                                                                                      |
|----------------------------|--------------------------------------------------------------------------------------|
| Weight                     | 8 lbs                                                                                |
| Phases                     | 1                                                                                    |
| Connection                 | 1Ph-CT-SD-SD                                                                         |
| Primary Voltage            | 120/240                                                                              |
| Primary Max Current        | <u>0.72A</u>                                                                         |
| Primary Markings           | <u>H1-H2</u>                                                                         |
| Primary Terminals          | <u>Terminals</u>                                                                     |
| Secondary Voltage          | 120/240                                                                              |
| Secondary Max Current      | <u>1.67A</u>                                                                         |
| Secondary Markings         | X1-X2-X3-X4                                                                          |
| Secondary Terminals        | <u>Terminals</u>                                                                     |
| Primary Taps               | N/A                                                                                  |
| Conductor Material         | Copper                                                                               |
| Temperatue Rise            | 80°C                                                                                 |
| Insuation Class            | 130°C (Class B)                                                                      |
| BIL (Insulation) Level     | 10kV                                                                                 |
| Efficiency (@35% Load) %   | N/A                                                                                  |
| Impedance Range            | <u>5.0 - 7.0%</u>                                                                    |
| Sound (db)                 | 40                                                                                   |
| Enclosure Type             | Core & Coil                                                                          |
| Enclosure Size             | See Core & Coil Chart                                                                |
| Finish/Colour              | N/A                                                                                  |
| Standards & Certifications | CSA Certified File No. LR34493, UL Listed File No. E110286, ISO 9001:2015 Registered |