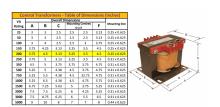

#### **SCHEMATIC/DIAGRAM AND DIMENSION PICTURES**

Single Phase Control Transformer with a capacity of 200VA, transforming 277 Volts to 120/240 Volts