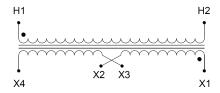

#### **SCHEMATIC/DIAGRAM AND DIMENSION PICTURES**

Single Phase Control Transformer with a capacity of 200VA, transforming 277 Volts to 120/240 Volts

### **PRODUCT SPECIFICATIONS**

| PRODUCT SPECIFICATIONS     |                                                                                      |
|----------------------------|--------------------------------------------------------------------------------------|
| Weight                     | 8 lbs                                                                                |
| Phases                     | 1                                                                                    |
| Connection                 | 1Ph-CT-SD-SD                                                                         |
| Primary Voltage            | 120/240                                                                              |
| Primary Max Current        | <u>0.72A</u>                                                                         |
| Primary Markings           | <u>H1-H2</u>                                                                         |
| Primary Terminals          | <u>Terminals</u>                                                                     |
| Secondary Voltage          | 120/240                                                                              |
| Secondary Max Current      | <u>1.67A</u>                                                                         |
| Secondary Markings         | X1-X2-X3-X4                                                                          |
| Secondary Terminals        | <u>Terminals</u>                                                                     |
| Primary Taps               | N/A                                                                                  |
| Conductor Material         | Copper                                                                               |
| Temperatue Rise            | 80°C                                                                                 |
| Insuation Class            | 130°C (Class B)                                                                      |
| BIL (Insulation) Level     | 10kV                                                                                 |
| Efficiency (@35% Load) %   | N/A                                                                                  |
| Impedance Range            | <u>5.0 - 7.0%</u>                                                                    |
| Sound (db)                 | 40                                                                                   |
| Enclosure Type             | Core & Coil                                                                          |
| Enclosure Size             | See Core & Coil Chart                                                                |
| Finish/Colour              | N/A                                                                                  |
| Standards & Certifications | CSA Certified File No. LR34493, UL Listed File No. E110286, ISO 9001:2015 Registered |