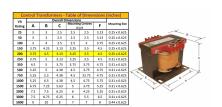

#### **SCHEMATIC/DIAGRAM AND DIMENSION PICTURES**

Single Phase Control Transformer with a capacity of 200VA, transforming 277 Volts to 120/240 Volts