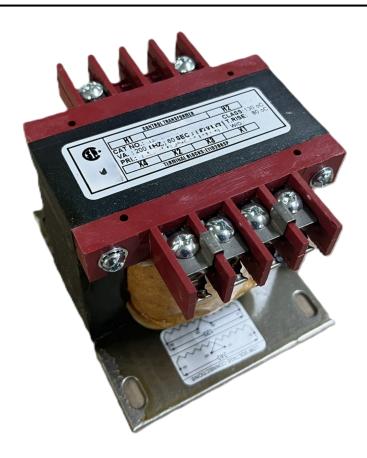

# 200VA 277 VOLTS TO 120/240 VOLTS SINGLE PHASE CONTROL TRANSFORMER

\$174.72 CAD

Single Phase Control Transformer with a capacity of 200VA, transforming 277 Volts to 120/240 Volts

**SKU:** CS200D-K

**Categories:** Control Transformers

### **PRODUCT SPECIFICATIONS**

| PRODUCT SPECIFICATIONS     |                                                                                      |
|----------------------------|--------------------------------------------------------------------------------------|
| Weight                     | 8 lbs                                                                                |
| Phases                     | 1                                                                                    |
| Connection                 | 1Ph-CT-SD-SD                                                                         |
| Primary Voltage            | 120/240                                                                              |
| Primary Max Current        | <u>0.72A</u>                                                                         |
| Primary Markings           | <u>H1-H2</u>                                                                         |
| Primary Terminals          | <u>Terminals</u>                                                                     |
| Secondary Voltage          | 120/240                                                                              |
| Secondary Max Current      | <u>1.67A</u>                                                                         |
| Secondary Markings         | X1-X2-X3-X4                                                                          |
| Secondary Terminals        | <u>Terminals</u>                                                                     |
| Primary Taps               | N/A                                                                                  |
| Conductor Material         | Copper                                                                               |
| Temperatue Rise            | 80°C                                                                                 |
| Insuation Class            | 130°C (Class B)                                                                      |
| BIL (Insulation) Level     | 10kV                                                                                 |
| Efficiency (@35% Load) %   | N/A                                                                                  |
| Impedance Range            | <u>5.0 - 7.0%</u>                                                                    |
| Sound (db)                 | 40                                                                                   |
| Enclosure Type             | Core & Coil                                                                          |
| Enclosure Size             | See Core & Coil Chart                                                                |
| Finish/Colour              | N/A                                                                                  |
| Standards & Certifications | CSA Certified File No. LR34493, UL Listed File No. E110286, ISO 9001:2015 Registered |