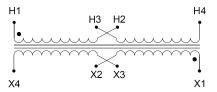

### **PRODUCT SPECIFICATIONS**

| Weight                     | 23 lbs                                                                               |
|----------------------------|--------------------------------------------------------------------------------------|
| Phases                     | 1                                                                                    |
| Connection                 | 1Ph-CT-DD-SU                                                                         |
| Primary Voltage            | 120/240                                                                              |
| Primary Max Current        | 1.67A                                                                                |
| Primary Markings           | <u>X1-X2-X3-X4</u>                                                                   |
| Primary Terminals          | <u>Terminals</u>                                                                     |
| Secondary Voltage          | 240/480                                                                              |
| Secondary Max Current      | <u>0.83A</u>                                                                         |
| Secondary Markings         | <u>H1-H2-H3-H4</u>                                                                   |
| Secondary Terminals        | <u>Terminals</u>                                                                     |
| Primary Taps               | N/A                                                                                  |
| Conductor Material         | Copper                                                                               |
| Temperatue Rise            | 80°C                                                                                 |
| Insuation Class            | 130°C (Class B)                                                                      |
| BIL (Insulation) Level     | <u>10kV</u>                                                                          |
| Efficiency (@35% Load) %   | N/A                                                                                  |
| Impedance Range            | <u>5.0 - 7.0%</u>                                                                    |
| Sound (db)                 | 40                                                                                   |
| Enclosure Type             | Core & Coil                                                                          |
| Enclosure Size             | See Core & Coil Chart                                                                |
| Finish/Colour              | N/A                                                                                  |
| Standards & Certifications | CSA Certified File No. LR34493, UL Listed File No. E110286, ISO 9001:2015 Registered |