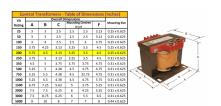

### **PRODUCT SPECIFICATIONS**

| Weight                     | 23 lbs                                                                               |
|----------------------------|--------------------------------------------------------------------------------------|
| Phases                     | 1                                                                                    |
| Connection                 | 1Ph-CT-DD-SU                                                                         |
| Primary Voltage            | 120/240                                                                              |
| Primary Max Current        | 1.67A                                                                                |
| Primary Markings           | <u>X1-X2-X3-X4</u>                                                                   |
| Primary Terminals          | <u>Terminals</u>                                                                     |
| Secondary Voltage          | 240/480                                                                              |
| Secondary Max Current      | <u>0.83A</u>                                                                         |
| Secondary Markings         | <u>H1-H2-H3-H4</u>                                                                   |
| Secondary Terminals        | <u>Terminals</u>                                                                     |
| Primary Taps               | N/A                                                                                  |
| Conductor Material         | Copper                                                                               |
| Temperatue Rise            | 80°C                                                                                 |
| Insuation Class            | 130°C (Class B)                                                                      |
| BIL (Insulation) Level     | <u>10kV</u>                                                                          |
| Efficiency (@35% Load) %   | N/A                                                                                  |
| Impedance Range            | <u>5.0 - 7.0%</u>                                                                    |
| Sound (db)                 | 40                                                                                   |
| Enclosure Type             | Core & Coil                                                                          |
| Enclosure Size             | See Core & Coil Chart                                                                |
| Finish/Colour              | N/A                                                                                  |
| Standards & Certifications | CSA Certified File No. LR34493, UL Listed File No. E110286, ISO 9001:2015 Registered |