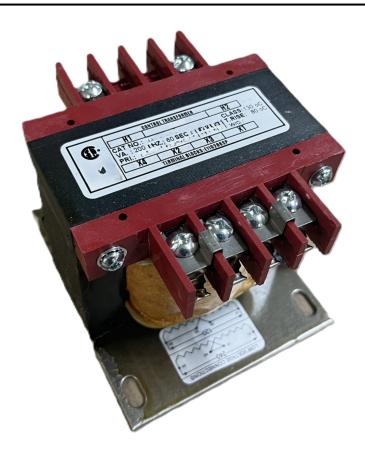

## 200VA 120/240 VOLTS TO 240/480 VOLTS SINGLE PHASE CONTROL TRANSFORMER

\$189.28 CAD

Single Phase Control Transformer with a capacity of 200VA, transforming 120/240 Volts to 240/480 Volts

SKU: CS200K-L

**Categories:** Control Transformers

#### **SCHEMATIC/DIAGRAM AND DIMENSION PICTURES**

Single Phase Control Transformer with a capacity of 200VA, transforming 120/240 Volts to 240/480 Volts