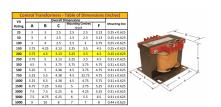

#### **SCHEMATIC/DIAGRAM AND DIMENSION PICTURES**

Single Phase Control Transformer with a capacity of 200VA, transforming 120/240 Volts to 240/480 Volts

### **PRODUCT SPECIFICATIONS**

| Weight                     | 23 lbs                                                                               |
|----------------------------|--------------------------------------------------------------------------------------|
| Phases                     | 1                                                                                    |
| Connection                 | 1Ph-CT-DD-SU                                                                         |
| Primary Voltage            | 120/240                                                                              |
| Primary Max Current        | 1.67A                                                                                |
| Primary Markings           | <u>X1-X2-X3-X4</u>                                                                   |
| Primary Terminals          | <u>Terminals</u>                                                                     |
| Secondary Voltage          | 240/480                                                                              |
| Secondary Max Current      | <u>0.83A</u>                                                                         |
| Secondary Markings         | <u>H1-H2-H3-H4</u>                                                                   |
| Secondary Terminals        | <u>Terminals</u>                                                                     |
| Primary Taps               | N/A                                                                                  |
| Conductor Material         | Copper                                                                               |
| Temperatue Rise            | 80°C                                                                                 |
| Insuation Class            | 130°C (Class B)                                                                      |
| BIL (Insulation) Level     | <u>10kV</u>                                                                          |
| Efficiency (@35% Load) %   | N/A                                                                                  |
| Impedance Range            | <u>5.0 - 7.0%</u>                                                                    |
| Sound (db)                 | 40                                                                                   |
| Enclosure Type             | Core & Coil                                                                          |
| Enclosure Size             | See Core & Coil Chart                                                                |
| Finish/Colour              | N/A                                                                                  |
| Standards & Certifications | CSA Certified File No. LR34493, UL Listed File No. E110286, ISO 9001:2015 Registered |