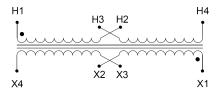

#### **SCHEMATIC/DIAGRAM AND DIMENSION PICTURES**

Single Phase Control Transformer with a capacity of 200VA, transforming 120/240 Volts to 240/480 Volts

### **PRODUCT SPECIFICATIONS**

| Weight                     | 23 lbs                                                                               |
|----------------------------|--------------------------------------------------------------------------------------|
| Phases                     | 1                                                                                    |
| Connection                 | 1Ph-CT-DD-SU                                                                         |
| Primary Voltage            | 120/240                                                                              |
| Primary Max Current        | 1.67A                                                                                |
| Primary Markings           | <u>X1-X2-X3-X4</u>                                                                   |
| Primary Terminals          | <u>Terminals</u>                                                                     |
| Secondary Voltage          | 240/480                                                                              |
| Secondary Max Current      | <u>0.83A</u>                                                                         |
| Secondary Markings         | <u>H1-H2-H3-H4</u>                                                                   |
| Secondary Terminals        | <u>Terminals</u>                                                                     |
| Primary Taps               | N/A                                                                                  |
| Conductor Material         | Copper                                                                               |
| Temperatue Rise            | 80°C                                                                                 |
| Insuation Class            | 130°C (Class B)                                                                      |
| BIL (Insulation) Level     | <u>10kV</u>                                                                          |
| Efficiency (@35% Load) %   | N/A                                                                                  |
| Impedance Range            | <u>5.0 - 7.0%</u>                                                                    |
| Sound (db)                 | 40                                                                                   |
| Enclosure Type             | Core & Coil                                                                          |
| Enclosure Size             | See Core & Coil Chart                                                                |
| Finish/Colour              | N/A                                                                                  |
| Standards & Certifications | CSA Certified File No. LR34493, UL Listed File No. E110286, ISO 9001:2015 Registered |