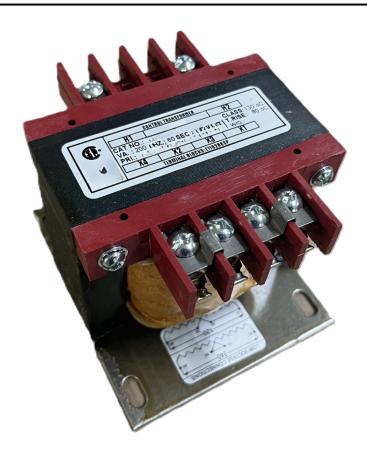

## 200VA 120/240 VOLTS TO 240/480 VOLTS SINGLE PHASE CONTROL TRANSFORMER

\$138.17 USD

Single Phase Control Transformer with a capacity of 200VA, transforming 120/240 Volts to 240/480 Volts

SKU: CS200K-L

**Categories:** Control Transformers

#### **SCHEMATIC/DIAGRAM AND DIMENSION PICTURES**

Single Phase Control Transformer with a capacity of 200VA, transforming 120/240 Volts to 240/480 Volts