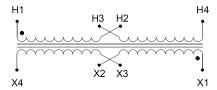

#### **SCHEMATIC/DIAGRAM AND DIMENSION PICTURES**

Single Phase Control Transformer with a capacity of 200VA, transforming 120/240 Volts to 240/480 Volts

### **PRODUCT SPECIFICATIONS**

| Weight                     | 23 lbs                                                                               |
|----------------------------|--------------------------------------------------------------------------------------|
| Phases                     | 1                                                                                    |
| Connection                 | 1Ph-CT-DD-SU                                                                         |
| Primary Voltage            | 120/240                                                                              |
| Primary Max Current        | 1.67A                                                                                |
| Primary Markings           | <u>X1-X2-X3-X4</u>                                                                   |
| Primary Terminals          | <u>Terminals</u>                                                                     |
| Secondary Voltage          | 240/480                                                                              |
| Secondary Max Current      | <u>0.83A</u>                                                                         |
| Secondary Markings         | <u>H1-H2-H3-H4</u>                                                                   |
| Secondary Terminals        | <u>Terminals</u>                                                                     |
| Primary Taps               | N/A                                                                                  |
| Conductor Material         | Copper                                                                               |
| Temperatue Rise            | 80°C                                                                                 |
| Insuation Class            | 130°C (Class B)                                                                      |
| BIL (Insulation) Level     | <u>10kV</u>                                                                          |
| Efficiency (@35% Load) %   | N/A                                                                                  |
| Impedance Range            | <u>5.0 - 7.0%</u>                                                                    |
| Sound (db)                 | 40                                                                                   |
| Enclosure Type             | Core & Coil                                                                          |
| Enclosure Size             | See Core & Coil Chart                                                                |
| Finish/Colour              | N/A                                                                                  |
| Standards & Certifications | CSA Certified File No. LR34493, UL Listed File No. E110286, ISO 9001:2015 Registered |