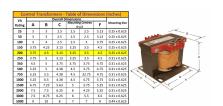

#### **SCHEMATIC/DIAGRAM AND DIMENSION PICTURES**

Single Phase Control Transformer with a capacity of 200VA, transforming 120/240 Volts to 240/480 Volts

### **PRODUCT SPECIFICATIONS**

| Weight                     | 23 lbs                                                                               |
|----------------------------|--------------------------------------------------------------------------------------|
| Phases                     | 1                                                                                    |
| Connection                 | 1Ph-CT-DD-SU                                                                         |
| Primary Voltage            | 120/240                                                                              |
| Primary Max Current        | 1.67A                                                                                |
| Primary Markings           | <u>X1-X2-X3-X4</u>                                                                   |
| Primary Terminals          | <u>Terminals</u>                                                                     |
| Secondary Voltage          | 240/480                                                                              |
| Secondary Max Current      | <u>0.83A</u>                                                                         |
| Secondary Markings         | <u>H1-H2-H3-H4</u>                                                                   |
| Secondary Terminals        | <u>Terminals</u>                                                                     |
| Primary Taps               | N/A                                                                                  |
| Conductor Material         | Copper                                                                               |
| Temperatue Rise            | 80°C                                                                                 |
| Insuation Class            | 130°C (Class B)                                                                      |
| BIL (Insulation) Level     | <u>10kV</u>                                                                          |
| Efficiency (@35% Load) %   | N/A                                                                                  |
| Impedance Range            | <u>5.0 - 7.0%</u>                                                                    |
| Sound (db)                 | 40                                                                                   |
| Enclosure Type             | Core & Coil                                                                          |
| Enclosure Size             | See Core & Coil Chart                                                                |
| Finish/Colour              | N/A                                                                                  |
| Standards & Certifications | CSA Certified File No. LR34493, UL Listed File No. E110286, ISO 9001:2015 Registered |