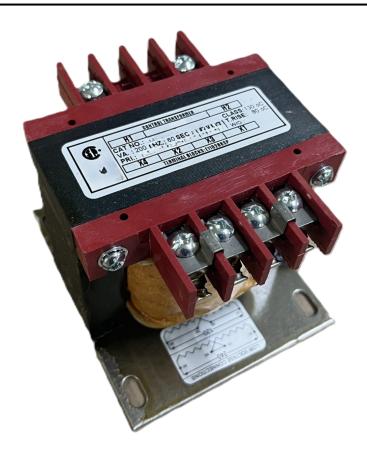

## 200VA 120/240 VOLTS TO 240/480 VOLTS SINGLE PHASE CONTROL TRANSFORMER

\$189.28 CAD

Single Phase Control Transformer with a capacity of 200VA, transforming 120/240 Volts to 240/480 Volts

SKU: CS200K-L

**Categories:** Control Transformers

#### **SCHEMATIC/DIAGRAM AND DIMENSION PICTURES**

Single Phase Control Transformer with a capacity of 200VA, transforming 120/240 Volts to 240/480 Volts