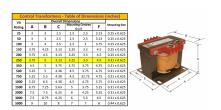

#### **SCHEMATIC/DIAGRAM AND DIMENSION PICTURES**

Single Phase Control Transformer with a capacity of 250VA, transforming 600 Volts to 120 Volts