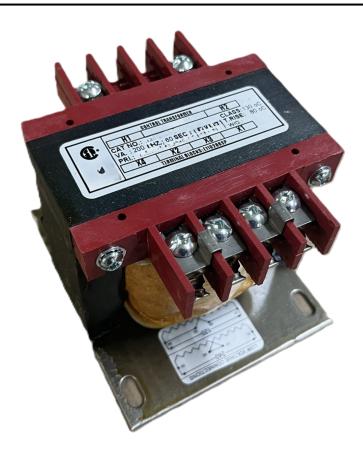

# 250VA 600 VOLTS TO 120 VOLTS SINGLE PHASE CONTROL TRANSFORMER

\$128.68 USD

Single Phase Control Transformer with a capacity of 250VA, transforming 600 Volts to 120 Volts

SKU: CS250J-A

**Categories:** Control Transformers

#### **SCHEMATIC/DIAGRAM AND DIMENSION PICTURES**

Single Phase Control Transformer with a capacity of 250VA, transforming 600 Volts to 120 Volts

## **PRODUCT SPECIFICATIONS**

| PRODUCT SPECIFICATIONS     |                                                                                      |
|----------------------------|--------------------------------------------------------------------------------------|
| Weight                     | 10 lbs                                                                               |
| Phases                     | 1                                                                                    |
| Connection                 | 1Ph-CT-SS-SU                                                                         |
| Primary Voltage            | 600                                                                                  |
| Primary Max Current        | <u>0.42A</u>                                                                         |
| Primary Markings           | <u>H1-H2</u>                                                                         |
| Primary Terminals          | <u>Terminals</u>                                                                     |
| Secondary Voltage          | 120                                                                                  |
| Secondary Max Current      | 2.08A                                                                                |
| Secondary Markings         | <u>X1-X2</u>                                                                         |
| Secondary Terminals        | <u>Terminals</u>                                                                     |
| Primary Taps               | N/A                                                                                  |
| Conductor Material         | Copper                                                                               |
| Temperatue Rise            | 80°C                                                                                 |
| Insuation Class            | 130°C (Class B)                                                                      |
| BIL (Insulation) Level     | <u>10kV</u>                                                                          |
| Efficiency (@35% Load) %   | N/A                                                                                  |
| Impedance Range            | <u>5.0 - 7.0%</u>                                                                    |
| Sound (db)                 | 40                                                                                   |
| Enclosure Type             | Core & Coil                                                                          |
| Enclosure Size             | See Core & Coil Chart                                                                |
| Finish/Colour              | N/A                                                                                  |
| Standards & Certifications | CSA Certified File No. LR34493, UL Listed File No. E110286, ISO 9001:2015 Registered |