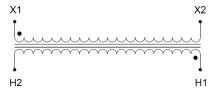

#### **SCHEMATIC/DIAGRAM AND DIMENSION PICTURES**

Single Phase Control Transformer with a capacity of 250VA, transforming 600 Volts to 120 Volts

## **PRODUCT SPECIFICATIONS**

| PRODUCT SPECIFICATIONS     |                                                                                      |
|----------------------------|--------------------------------------------------------------------------------------|
| Weight                     | 10 lbs                                                                               |
| Phases                     | 1                                                                                    |
| Connection                 | 1Ph-CT-SS-SU                                                                         |
| Primary Voltage            | 600                                                                                  |
| Primary Max Current        | <u>0.42A</u>                                                                         |
| Primary Markings           | <u>H1-H2</u>                                                                         |
| Primary Terminals          | <u>Terminals</u>                                                                     |
| Secondary Voltage          | 120                                                                                  |
| Secondary Max Current      | 2.08A                                                                                |
| Secondary Markings         | <u>X1-X2</u>                                                                         |
| Secondary Terminals        | <u>Terminals</u>                                                                     |
| Primary Taps               | N/A                                                                                  |
| Conductor Material         | Copper                                                                               |
| Temperatue Rise            | 80°C                                                                                 |
| Insuation Class            | 130°C (Class B)                                                                      |
| BIL (Insulation) Level     | <u>10kV</u>                                                                          |
| Efficiency (@35% Load) %   | N/A                                                                                  |
| Impedance Range            | <u>5.0 - 7.0%</u>                                                                    |
| Sound (db)                 | 40                                                                                   |
| Enclosure Type             | Core & Coil                                                                          |
| Enclosure Size             | See Core & Coil Chart                                                                |
| Finish/Colour              | N/A                                                                                  |
| Standards & Certifications | CSA Certified File No. LR34493, UL Listed File No. E110286, ISO 9001:2015 Registered |