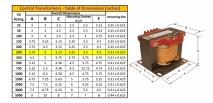

#### SCHEMATIC/DIAGRAM AND DIMENSION PICTURES

Single Phase Control Transformer with a capacity of 250VA, transforming 600 Volts to 120 Volts

**OFFICIAL QUOTE** 

#### **PRODUCT SPECIFICATIONS**

| Weight                     | 10 lbs                                                                                                |
|----------------------------|-------------------------------------------------------------------------------------------------------|
| Phases                     | 1                                                                                                     |
| Connection                 | <u>1Ph-CT-SS-SU</u>                                                                                   |
| Primary Voltage            | <u>600</u>                                                                                            |
| Primary Max Current        | <u>0.42A</u>                                                                                          |
| Primary Markings           | <u>H1-H2</u>                                                                                          |
| Primary Terminals          | Terminals                                                                                             |
| Secondary Voltage          | 120                                                                                                   |
| Secondary Max Current      | <u>2.08A</u>                                                                                          |
| Secondary Markings         | <u>X1-X2</u>                                                                                          |
| Secondary Terminals        | <u>Terminals</u>                                                                                      |
| Primary Taps               | N/A                                                                                                   |
| Conductor Material         | <u>Copper</u>                                                                                         |
| Temperatue Rise            | <u>80°C</u>                                                                                           |
| Insuation Class            | <u>130°C (Class B)</u>                                                                                |
| BIL (Insulation) Level     | <u>10kV</u>                                                                                           |
| Efficiency (@35% Load) %   | <u>N/A</u>                                                                                            |
| Impedance Range            | <u>5.0 – 7.0%</u>                                                                                     |
| Sound (db)                 | <u>40</u>                                                                                             |
| Enclosure Type             | Core & Coil                                                                                           |
| Enclosure Size             | See Core & Coil Chart                                                                                 |
| Finish/Colour              | N/A                                                                                                   |
| Standards & Certifications | <u>CSA Certified File No. LR34493, UL Listed File No. E110286, ISO 9001:2015</u><br><u>Registered</u> |