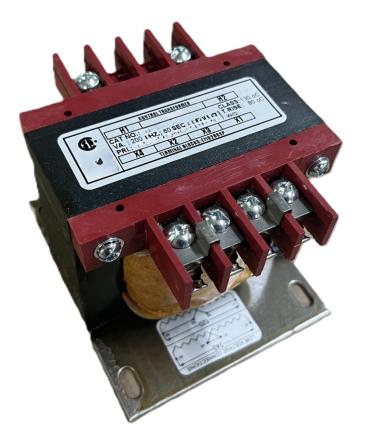

# \$174.72 CAD

Single Phase Control Transformer with a capacity of 250VA, transforming 600 Volts to 120 Volts

SKU: CS250J-A Categories: <u>Control Transformers</u>

#### **PRODUCT SPECIFICATIONS**

| Weight                     | 10 lbs                                                                                                |
|----------------------------|-------------------------------------------------------------------------------------------------------|
| Phases                     | 1                                                                                                     |
| Connection                 | <u>1Ph-CT-SS-SU</u>                                                                                   |
| Primary Voltage            | <u>600</u>                                                                                            |
| Primary Max Current        | <u>0.42A</u>                                                                                          |
| Primary Markings           | <u>H1-H2</u>                                                                                          |
| Primary Terminals          | Terminals                                                                                             |
| Secondary Voltage          | 120                                                                                                   |
| Secondary Max Current      | <u>2.08A</u>                                                                                          |
| Secondary Markings         | <u>X1-X2</u>                                                                                          |
| Secondary Terminals        | <u>Terminals</u>                                                                                      |
| Primary Taps               | N/A                                                                                                   |
| Conductor Material         | <u>Copper</u>                                                                                         |
| Temperatue Rise            | <u>80°C</u>                                                                                           |
| Insuation Class            | <u>130°C (Class B)</u>                                                                                |
| BIL (Insulation) Level     | <u>10kV</u>                                                                                           |
| Efficiency (@35% Load) %   | <u>N/A</u>                                                                                            |
| Impedance Range            | <u>5.0 – 7.0%</u>                                                                                     |
| Sound (db)                 | <u>40</u>                                                                                             |
| Enclosure Type             | Core & Coil                                                                                           |
| Enclosure Size             | See Core & Coil Chart                                                                                 |
| Finish/Colour              | N/A                                                                                                   |
| Standards & Certifications | <u>CSA Certified File No. LR34493, UL Listed File No. E110286, ISO 9001:2015</u><br><u>Registered</u> |