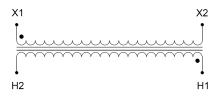

#### SCHEMATIC/DIAGRAM AND DIMENSION PICTURES

Single Phase Control Transformer with a capacity of 250VA, transforming 600 Volts to 120 Volts

**OFFICIAL QUOTE** 

#### **PRODUCT SPECIFICATIONS**

| Weight                     | 10 lbs                                                                                                |
|----------------------------|-------------------------------------------------------------------------------------------------------|
| Phases                     | 1                                                                                                     |
| Connection                 | <u>1Ph-CT-SS-SU</u>                                                                                   |
| Primary Voltage            | <u>600</u>                                                                                            |
| Primary Max Current        | <u>0.42A</u>                                                                                          |
| Primary Markings           | <u>H1-H2</u>                                                                                          |
| Primary Terminals          | Terminals                                                                                             |
| Secondary Voltage          | 120                                                                                                   |
| Secondary Max Current      | <u>2.08A</u>                                                                                          |
| Secondary Markings         | <u>X1-X2</u>                                                                                          |
| Secondary Terminals        | <u>Terminals</u>                                                                                      |
| Primary Taps               | N/A                                                                                                   |
| Conductor Material         | <u>Copper</u>                                                                                         |
| Temperatue Rise            | <u>80°C</u>                                                                                           |
| Insuation Class            | <u>130°C (Class B)</u>                                                                                |
| BIL (Insulation) Level     | <u>10kV</u>                                                                                           |
| Efficiency (@35% Load) %   | <u>N/A</u>                                                                                            |
| Impedance Range            | <u>5.0 – 7.0%</u>                                                                                     |
| Sound (db)                 | <u>40</u>                                                                                             |
| Enclosure Type             | Core & Coil                                                                                           |
| Enclosure Size             | See Core & Coil Chart                                                                                 |
| Finish/Colour              | N/A                                                                                                   |
| Standards & Certifications | <u>CSA Certified File No. LR34493, UL Listed File No. E110286, ISO 9001:2015</u><br><u>Registered</u> |