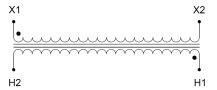

#### **SCHEMATIC/DIAGRAM AND DIMENSION PICTURES**

Single Phase Control Transformer with a capacity of 250VA, transforming 600 Volts to 120 Volts

#### PRODUCT SPECIFICATIONS

| PRODUCT SPECIFICATIONS     |                                                                                      |
|----------------------------|--------------------------------------------------------------------------------------|
| Weight                     | 10 lbs                                                                               |
| Phases                     | 1                                                                                    |
| Connection                 | 1Ph-CT-SS-SU                                                                         |
| Primary Voltage            | 600                                                                                  |
| Primary Max Current        | <u>0.42A</u>                                                                         |
| Primary Markings           | H1-H2                                                                                |
| Primary Terminals          | <u>Terminals</u>                                                                     |
| Secondary Voltage          | 120                                                                                  |
| Secondary Max Current      | 2.08A                                                                                |
| Secondary Markings         | <u>X1-X2</u>                                                                         |
| Secondary Terminals        | <u>Terminals</u>                                                                     |
| Primary Taps               | N/A                                                                                  |
| Conductor Material         | Copper                                                                               |
| Temperatue Rise            | 80°C                                                                                 |
| Insuation Class            | 130°C (Class B)                                                                      |
| BIL (Insulation) Level     | 10kV                                                                                 |
| Efficiency (@35% Load) %   | N/A                                                                                  |
| Impedance Range            | 5.0 - 7.0%                                                                           |
| Sound (db)                 | 40                                                                                   |
| Enclosure Type             | Core & Coil                                                                          |
| Enclosure Size             | See Core & Coil Chart                                                                |
| Finish/Colour              | N/A                                                                                  |
| Standards & Certifications | CSA Certified File No. LR34493, UL Listed File No. E110286, ISO 9001:2015 Registered |