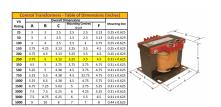

#### **SCHEMATIC/DIAGRAM AND DIMENSION PICTURES**

Single Phase Control Transformer with a capacity of 250VA, transforming 600 Volts to 120 Volts