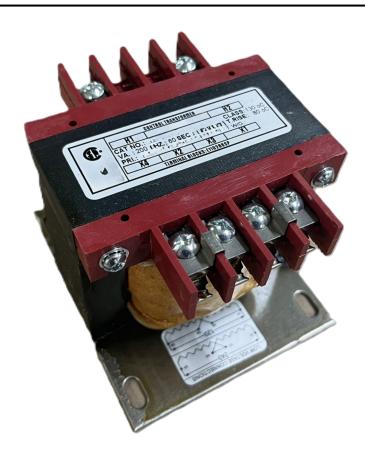

# \$174.72 CAD

Single Phase Control Transformer with a capacity of 250VA, transforming 600 Volts to 120 Volts

SKU: CS250J-A

**Categories:** Control Transformers

#### **SCHEMATIC/DIAGRAM AND DIMENSION PICTURES**

Single Phase Control Transformer with a capacity of 250VA, transforming 600 Volts to 120 Volts