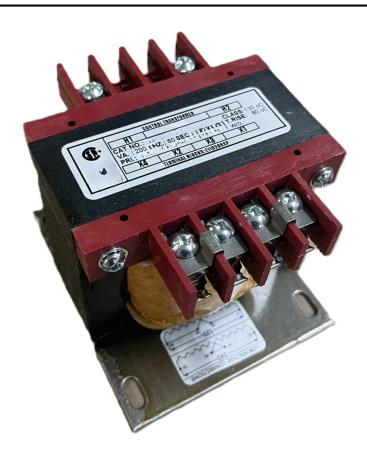

# 250VA 277 VOLTS TO 120/240 VOLTS SINGLE PHASE CONTROL TRANSFORMER

\$192.92 CAD

Single Phase Control Transformer with a capacity of 250VA, transforming 277 Volts to 120/240 Volts

**SKU:** CS250D-K

**Categories:** Control Transformers

#### **SCHEMATIC/DIAGRAM AND DIMENSION PICTURES**

Single Phase Control Transformer with a capacity of 250VA, transforming 277 Volts to 120/240 Volts