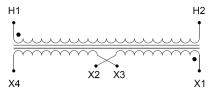

#### **SCHEMATIC/DIAGRAM AND DIMENSION PICTURES**

Single Phase Control Transformer with a capacity of 250VA, transforming 277 Volts to 120/240 Volts

## **PRODUCT SPECIFICATIONS**

| Weight                     | 10 lbs                                                                               |
|----------------------------|--------------------------------------------------------------------------------------|
| Phases                     | 1                                                                                    |
| Connection                 | 1Ph-CT-SD-SD                                                                         |
| Primary Voltage            | 120/240                                                                              |
| Primary Max Current        | <u>0.9A</u>                                                                          |
| Primary Markings           | <u>H1-H2</u>                                                                         |
| Primary Terminals          | <u>Terminals</u>                                                                     |
| Secondary Voltage          | 120/240                                                                              |
| Secondary Max Current      | 2.08A                                                                                |
| Secondary Markings         | <u>X1-X2-X3-X4</u>                                                                   |
| Secondary Terminals        | <u>Terminals</u>                                                                     |
| Primary Taps               | N/A                                                                                  |
| Conductor Material         | Copper                                                                               |
| Temperatue Rise            | 80°C                                                                                 |
| Insuation Class            | 130°C (Class B)                                                                      |
| BIL (Insulation) Level     | <u>10kV</u>                                                                          |
| Efficiency (@35% Load) %   | N/A                                                                                  |
| Impedance Range            | <u>5.0 - 7.0%</u>                                                                    |
| Sound (db)                 | 40                                                                                   |
| Enclosure Type             | Core & Coil                                                                          |
| Enclosure Size             | See Core & Coil Chart                                                                |
| Finish/Colour              | N/A                                                                                  |
| Standards & Certifications | CSA Certified File No. LR34493, UL Listed File No. E110286, ISO 9001:2015 Registered |