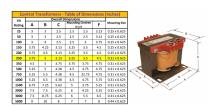

#### **SCHEMATIC/DIAGRAM AND DIMENSION PICTURES**

Single Phase Control Transformer with a capacity of 250VA, transforming 277 Volts to 120/240 Volts