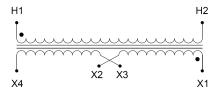

#### **SCHEMATIC/DIAGRAM AND DIMENSION PICTURES**

Single Phase Control Transformer with a capacity of 250VA, transforming 277 Volts to 120/240 Volts

## **PRODUCT SPECIFICATIONS**

| Weight                     | 10 lbs                                                                               |
|----------------------------|--------------------------------------------------------------------------------------|
| Phases                     | 1                                                                                    |
| Connection                 | 1Ph-CT-SD-SD                                                                         |
| Primary Voltage            | 120/240                                                                              |
| Primary Max Current        | <u>0.9A</u>                                                                          |
| Primary Markings           | <u>H1-H2</u>                                                                         |
| Primary Terminals          | <u>Terminals</u>                                                                     |
| Secondary Voltage          | 120/240                                                                              |
| Secondary Max Current      | 2.08A                                                                                |
| Secondary Markings         | <u>X1-X2-X3-X4</u>                                                                   |
| Secondary Terminals        | <u>Terminals</u>                                                                     |
| Primary Taps               | N/A                                                                                  |
| Conductor Material         | Copper                                                                               |
| Temperatue Rise            | 80°C                                                                                 |
| Insuation Class            | 130°C (Class B)                                                                      |
| BIL (Insulation) Level     | <u>10kV</u>                                                                          |
| Efficiency (@35% Load) %   | N/A                                                                                  |
| Impedance Range            | <u>5.0 - 7.0%</u>                                                                    |
| Sound (db)                 | 40                                                                                   |
| Enclosure Type             | Core & Coil                                                                          |
| Enclosure Size             | See Core & Coil Chart                                                                |
| Finish/Colour              | N/A                                                                                  |
| Standards & Certifications | CSA Certified File No. LR34493, UL Listed File No. E110286, ISO 9001:2015 Registered |