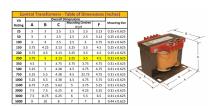

#### **SCHEMATIC/DIAGRAM AND DIMENSION PICTURES**

Single Phase Control Transformer with a capacity of 250VA, transforming 277 Volts to 120/240 Volts

## **PRODUCT SPECIFICATIONS**

| Weight                     | 10 lbs                                                                               |
|----------------------------|--------------------------------------------------------------------------------------|
| Phases                     | 1                                                                                    |
| Connection                 | 1Ph-CT-SD-SD                                                                         |
| Primary Voltage            | 120/240                                                                              |
| Primary Max Current        | <u>0.9A</u>                                                                          |
| Primary Markings           | <u>H1-H2</u>                                                                         |
| Primary Terminals          | <u>Terminals</u>                                                                     |
| Secondary Voltage          | 120/240                                                                              |
| Secondary Max Current      | 2.08A                                                                                |
| Secondary Markings         | <u>X1-X2-X3-X4</u>                                                                   |
| Secondary Terminals        | <u>Terminals</u>                                                                     |
| Primary Taps               | N/A                                                                                  |
| Conductor Material         | Copper                                                                               |
| Temperatue Rise            | 80°C                                                                                 |
| Insuation Class            | 130°C (Class B)                                                                      |
| BIL (Insulation) Level     | <u>10kV</u>                                                                          |
| Efficiency (@35% Load) %   | N/A                                                                                  |
| Impedance Range            | <u>5.0 - 7.0%</u>                                                                    |
| Sound (db)                 | 40                                                                                   |
| Enclosure Type             | Core & Coil                                                                          |
| Enclosure Size             | See Core & Coil Chart                                                                |
| Finish/Colour              | N/A                                                                                  |
| Standards & Certifications | CSA Certified File No. LR34493, UL Listed File No. E110286, ISO 9001:2015 Registered |