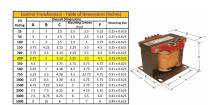

#### **SCHEMATIC/DIAGRAM AND DIMENSION PICTURES**

Single Phase Control Transformer with a capacity of 250VA, transforming 277 Volts to 120/240 Volts

#### **PRODUCT SPECIFICATIONS**

| PRODUCT SPECIFICATIONS     |                                                                                      |
|----------------------------|--------------------------------------------------------------------------------------|
| Weight                     | 10 lbs                                                                               |
| Phases                     | 1                                                                                    |
| Connection                 | 1Ph-CT-SD-SD                                                                         |
| Primary Voltage            | 120/240                                                                              |
| Primary Max Current        | <u>0.9A</u>                                                                          |
| Primary Markings           | <u>H1-H2</u>                                                                         |
| Primary Terminals          | <u>Terminals</u>                                                                     |
| Secondary Voltage          | 120/240                                                                              |
| Secondary Max Current      | 2.08A                                                                                |
| Secondary Markings         | <u>X1-X2-X3-X4</u>                                                                   |
| Secondary Terminals        | <u>Terminals</u>                                                                     |
| Primary Taps               | N/A                                                                                  |
| Conductor Material         | Copper                                                                               |
| Temperatue Rise            | <u>80°C</u>                                                                          |
| Insuation Class            | 130°C (Class B)                                                                      |
| BIL (Insulation) Level     | <u>10kV</u>                                                                          |
| Efficiency (@35% Load) %   | N/A                                                                                  |
| Impedance Range            | 5.0 - 7.0%                                                                           |
| Sound (db)                 | 40                                                                                   |
| Enclosure Type             | Core & Coil                                                                          |
| Enclosure Size             | See Core & Coil Chart                                                                |
| Finish/Colour              | N/A                                                                                  |
| Standards & Certifications | CSA Certified File No. LR34493, UL Listed File No. E110286, ISO 9001:2015 Registered |