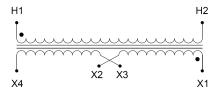

#### **SCHEMATIC/DIAGRAM AND DIMENSION PICTURES**

Single Phase Control Transformer with a capacity of 250VA, transforming 277 Volts to 120/240 Volts

#### **PRODUCT SPECIFICATIONS**

| PRODUCT SPECIFICATIONS     |                                                                                      |
|----------------------------|--------------------------------------------------------------------------------------|
| Weight                     | 10 lbs                                                                               |
| Phases                     | 1                                                                                    |
| Connection                 | 1Ph-CT-SD-SD                                                                         |
| Primary Voltage            | 120/240                                                                              |
| Primary Max Current        | <u>0.9A</u>                                                                          |
| Primary Markings           | <u>H1-H2</u>                                                                         |
| Primary Terminals          | <u>Terminals</u>                                                                     |
| Secondary Voltage          | 120/240                                                                              |
| Secondary Max Current      | 2.08A                                                                                |
| Secondary Markings         | <u>X1-X2-X3-X4</u>                                                                   |
| Secondary Terminals        | <u>Terminals</u>                                                                     |
| Primary Taps               | N/A                                                                                  |
| Conductor Material         | Copper                                                                               |
| Temperatue Rise            | <u>80°C</u>                                                                          |
| Insuation Class            | 130°C (Class B)                                                                      |
| BIL (Insulation) Level     | <u>10kV</u>                                                                          |
| Efficiency (@35% Load) %   | N/A                                                                                  |
| Impedance Range            | 5.0 - 7.0%                                                                           |
| Sound (db)                 | 40                                                                                   |
| Enclosure Type             | Core & Coil                                                                          |
| Enclosure Size             | See Core & Coil Chart                                                                |
| Finish/Colour              | N/A                                                                                  |
| Standards & Certifications | CSA Certified File No. LR34493, UL Listed File No. E110286, ISO 9001:2015 Registered |