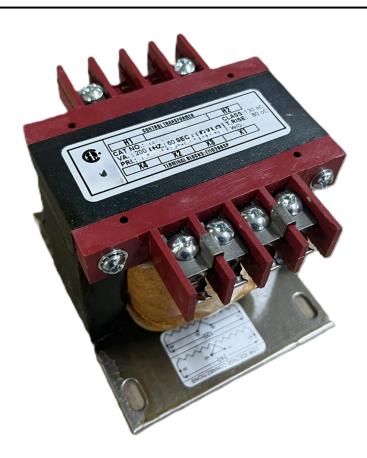

# 250VA 277 VOLTS TO 120/240 VOLTS SINGLE PHASE CONTROL TRANSFORMER

\$192.92 CAD

Single Phase Control Transformer with a capacity of 250VA, transforming 277 Volts to 120/240 Volts

**SKU:** CS250D-K

**Categories:** Control Transformers

#### **PRODUCT SPECIFICATIONS**

| PRODUCT SPECIFICATIONS     |                                                                                      |
|----------------------------|--------------------------------------------------------------------------------------|
| Weight                     | 10 lbs                                                                               |
| Phases                     | 1                                                                                    |
| Connection                 | 1Ph-CT-SD-SD                                                                         |
| Primary Voltage            | 120/240                                                                              |
| Primary Max Current        | <u>0.9A</u>                                                                          |
| Primary Markings           | <u>H1-H2</u>                                                                         |
| Primary Terminals          | <u>Terminals</u>                                                                     |
| Secondary Voltage          | 120/240                                                                              |
| Secondary Max Current      | 2.08A                                                                                |
| Secondary Markings         | <u>X1-X2-X3-X4</u>                                                                   |
| Secondary Terminals        | <u>Terminals</u>                                                                     |
| Primary Taps               | N/A                                                                                  |
| Conductor Material         | Copper                                                                               |
| Temperatue Rise            | <u>80°C</u>                                                                          |
| Insuation Class            | 130°C (Class B)                                                                      |
| BIL (Insulation) Level     | <u>10kV</u>                                                                          |
| Efficiency (@35% Load) %   | N/A                                                                                  |
| Impedance Range            | 5.0 - 7.0%                                                                           |
| Sound (db)                 | 40                                                                                   |
| Enclosure Type             | Core & Coil                                                                          |
| Enclosure Size             | See Core & Coil Chart                                                                |
| Finish/Colour              | N/A                                                                                  |
| Standards & Certifications | CSA Certified File No. LR34493, UL Listed File No. E110286, ISO 9001:2015 Registered |