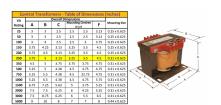

#### **SCHEMATIC/DIAGRAM AND DIMENSION PICTURES**

Single Phase Control Transformer with a capacity of 250VA, transforming 277 Volts to 120/240 Volts

## **PRODUCT SPECIFICATIONS**

| Weight                     | 10 lbs                                                                               |
|----------------------------|--------------------------------------------------------------------------------------|
| Phases                     | 1                                                                                    |
| Connection                 | 1Ph-CT-SD-SD                                                                         |
| Primary Voltage            | 120/240                                                                              |
| Primary Max Current        | <u>0.9A</u>                                                                          |
| Primary Markings           | <u>H1-H2</u>                                                                         |
| Primary Terminals          | <u>Terminals</u>                                                                     |
| Secondary Voltage          | 120/240                                                                              |
| Secondary Max Current      | 2.08A                                                                                |
| Secondary Markings         | <u>X1-X2-X3-X4</u>                                                                   |
| Secondary Terminals        | <u>Terminals</u>                                                                     |
| Primary Taps               | N/A                                                                                  |
| Conductor Material         | Copper                                                                               |
| Temperatue Rise            | 80°C                                                                                 |
| Insuation Class            | 130°C (Class B)                                                                      |
| BIL (Insulation) Level     | <u>10kV</u>                                                                          |
| Efficiency (@35% Load) %   | N/A                                                                                  |
| Impedance Range            | <u>5.0 - 7.0%</u>                                                                    |
| Sound (db)                 | 40                                                                                   |
| Enclosure Type             | Core & Coil                                                                          |
| Enclosure Size             | See Core & Coil Chart                                                                |
| Finish/Colour              | N/A                                                                                  |
| Standards & Certifications | CSA Certified File No. LR34493, UL Listed File No. E110286, ISO 9001:2015 Registered |