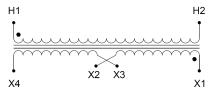

#### **SCHEMATIC/DIAGRAM AND DIMENSION PICTURES**

Single Phase Control Transformer with a capacity of 250VA, transforming 277 Volts to 120/240 Volts

## **PRODUCT SPECIFICATIONS**

| Weight                     | 10 lbs                                                                               |
|----------------------------|--------------------------------------------------------------------------------------|
| Phases                     | 1                                                                                    |
| Connection                 | 1Ph-CT-SD-SD                                                                         |
| Primary Voltage            | 120/240                                                                              |
| Primary Max Current        | <u>0.9A</u>                                                                          |
| Primary Markings           | <u>H1-H2</u>                                                                         |
| Primary Terminals          | <u>Terminals</u>                                                                     |
| Secondary Voltage          | 120/240                                                                              |
| Secondary Max Current      | 2.08A                                                                                |
| Secondary Markings         | <u>X1-X2-X3-X4</u>                                                                   |
| Secondary Terminals        | <u>Terminals</u>                                                                     |
| Primary Taps               | N/A                                                                                  |
| Conductor Material         | Copper                                                                               |
| Temperatue Rise            | 80°C                                                                                 |
| Insuation Class            | 130°C (Class B)                                                                      |
| BIL (Insulation) Level     | <u>10kV</u>                                                                          |
| Efficiency (@35% Load) %   | N/A                                                                                  |
| Impedance Range            | <u>5.0 - 7.0%</u>                                                                    |
| Sound (db)                 | 40                                                                                   |
| Enclosure Type             | Core & Coil                                                                          |
| Enclosure Size             | See Core & Coil Chart                                                                |
| Finish/Colour              | N/A                                                                                  |
| Standards & Certifications | CSA Certified File No. LR34493, UL Listed File No. E110286, ISO 9001:2015 Registered |