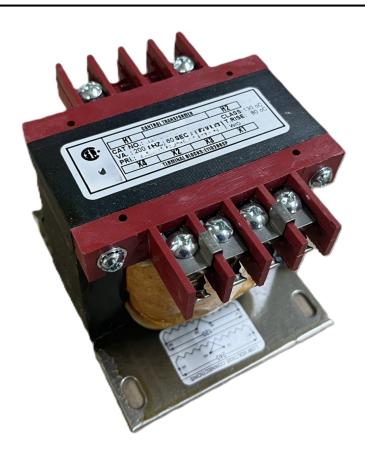

# 250VA 277 VOLTS TO 120/240 VOLTS SINGLE PHASE CONTROL TRANSFORMER

\$192.92 CAD

Single Phase Control Transformer with a capacity of 250VA, transforming 277 Volts to 120/240 Volts

**SKU:** CS250D-K

**Categories:** Control Transformers

#### **SCHEMATIC/DIAGRAM AND DIMENSION PICTURES**

Single Phase Control Transformer with a capacity of 250VA, transforming 277 Volts to 120/240 Volts