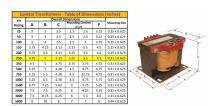

#### **SCHEMATIC/DIAGRAM AND DIMENSION PICTURES**

Single Phase Control Transformer with a capacity of 250VA, transforming 277 Volts to 120/240 Volts

#### PRODUCT SPECIFICATIONS

| Weight                     | 10 lbs                                                                               |
|----------------------------|--------------------------------------------------------------------------------------|
| Phases                     | 1                                                                                    |
| Connection                 | 1Ph-CT-SD-SD                                                                         |
| Primary Voltage            | 120/240                                                                              |
| Primary Max Current        | <u>0.9A</u>                                                                          |
| Primary Markings           | <u>H1-H2</u>                                                                         |
| Primary Terminals          | <u>Terminals</u>                                                                     |
| Secondary Voltage          | 120/240                                                                              |
| Secondary Max Current      | 2.08A                                                                                |
| Secondary Markings         | <u>X1-X2-X3-X4</u>                                                                   |
| Secondary Terminals        | <u>Terminals</u>                                                                     |
| Primary Taps               | N/A                                                                                  |
| Conductor Material         | <u>Copper</u>                                                                        |
| Temperatue Rise            | 80°C                                                                                 |
| Insuation Class            | 130°C (Class B)                                                                      |
| BIL (Insulation) Level     | <u>10kV</u>                                                                          |
| Efficiency (@35% Load) %   | N/A                                                                                  |
| Impedance Range            | <u>5.0 - 7.0%</u>                                                                    |
| Sound (db)                 | 40                                                                                   |
| Enclosure Type             | Core & Coil                                                                          |
| Enclosure Size             | See Core & Coil Chart                                                                |
| Finish/Colour              | N/A                                                                                  |
| Standards & Certifications | CSA Certified File No. LR34493, UL Listed File No. E110286, ISO 9001:2015 Registered |