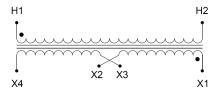

#### **SCHEMATIC/DIAGRAM AND DIMENSION PICTURES**

Single Phase Control Transformer with a capacity of 250VA, transforming 277 Volts to 120/240 Volts

#### PRODUCT SPECIFICATIONS

| Weight                     | 10 lbs                                                                               |
|----------------------------|--------------------------------------------------------------------------------------|
| Phases                     | 1                                                                                    |
| Connection                 | 1Ph-CT-SD-SD                                                                         |
| Primary Voltage            | 120/240                                                                              |
| Primary Max Current        | <u>0.9A</u>                                                                          |
| Primary Markings           | <u>H1-H2</u>                                                                         |
| Primary Terminals          | <u>Terminals</u>                                                                     |
| Secondary Voltage          | 120/240                                                                              |
| Secondary Max Current      | 2.08A                                                                                |
| Secondary Markings         | <u>X1-X2-X3-X4</u>                                                                   |
| Secondary Terminals        | <u>Terminals</u>                                                                     |
| Primary Taps               | N/A                                                                                  |
| Conductor Material         | <u>Copper</u>                                                                        |
| Temperatue Rise            | 80°C                                                                                 |
| Insuation Class            | 130°C (Class B)                                                                      |
| BIL (Insulation) Level     | <u>10kV</u>                                                                          |
| Efficiency (@35% Load) %   | N/A                                                                                  |
| Impedance Range            | <u>5.0 - 7.0%</u>                                                                    |
| Sound (db)                 | 40                                                                                   |
| Enclosure Type             | Core & Coil                                                                          |
| Enclosure Size             | See Core & Coil Chart                                                                |
| Finish/Colour              | N/A                                                                                  |
| Standards & Certifications | CSA Certified File No. LR34493, UL Listed File No. E110286, ISO 9001:2015 Registered |