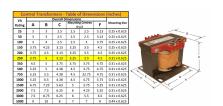

#### **SCHEMATIC/DIAGRAM AND DIMENSION PICTURES**

Single Phase Control Transformer with a capacity of 250VA, transforming 277 Volts to 120/240 Volts

#### PRODUCT SPECIFICATIONS

| Weight                     | 10 lbs                                                                               |
|----------------------------|--------------------------------------------------------------------------------------|
| Phases                     | 1                                                                                    |
| Connection                 | 1Ph-CT-SD-SD                                                                         |
| Primary Voltage            | 120/240                                                                              |
| Primary Max Current        | <u>0.9A</u>                                                                          |
| Primary Markings           | <u>H1-H2</u>                                                                         |
| Primary Terminals          | <u>Terminals</u>                                                                     |
| Secondary Voltage          | 120/240                                                                              |
| Secondary Max Current      | 2.08A                                                                                |
| Secondary Markings         | <u>X1-X2-X3-X4</u>                                                                   |
| Secondary Terminals        | <u>Terminals</u>                                                                     |
| Primary Taps               | N/A                                                                                  |
| Conductor Material         | <u>Copper</u>                                                                        |
| Temperatue Rise            | 80°C                                                                                 |
| Insuation Class            | 130°C (Class B)                                                                      |
| BIL (Insulation) Level     | <u>10kV</u>                                                                          |
| Efficiency (@35% Load) %   | N/A                                                                                  |
| Impedance Range            | <u>5.0 - 7.0%</u>                                                                    |
| Sound (db)                 | 40                                                                                   |
| Enclosure Type             | Core & Coil                                                                          |
| Enclosure Size             | See Core & Coil Chart                                                                |
| Finish/Colour              | N/A                                                                                  |
| Standards & Certifications | CSA Certified File No. LR34493, UL Listed File No. E110286, ISO 9001:2015 Registered |