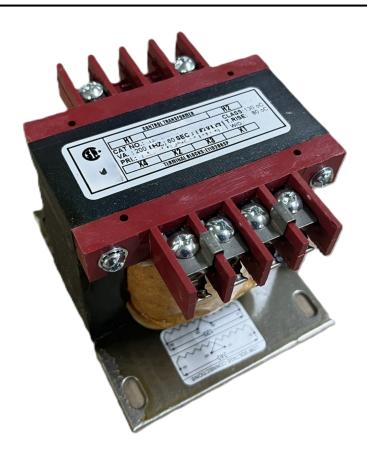

# 250VA 277 VOLTS TO 120/240 VOLTS SINGLE PHASE CONTROL TRANSFORMER

\$140.83 USD

Single Phase Control Transformer with a capacity of 250VA, transforming 277 Volts to 120/240 Volts

**SKU:** CS250D-K

**Categories:** Control Transformers

#### **SCHEMATIC/DIAGRAM AND DIMENSION PICTURES**

Single Phase Control Transformer with a capacity of 250VA, transforming 277 Volts to 120/240 Volts

#### PRODUCT SPECIFICATIONS

| Weight                     | 10 lbs                                                                               |
|----------------------------|--------------------------------------------------------------------------------------|
| Phases                     | 1                                                                                    |
| Connection                 | 1Ph-CT-SD-SD                                                                         |
| Primary Voltage            | 120/240                                                                              |
| Primary Max Current        | <u>0.9A</u>                                                                          |
| Primary Markings           | <u>H1-H2</u>                                                                         |
| Primary Terminals          | <u>Terminals</u>                                                                     |
| Secondary Voltage          | 120/240                                                                              |
| Secondary Max Current      | 2.08A                                                                                |
| Secondary Markings         | <u>X1-X2-X3-X4</u>                                                                   |
| Secondary Terminals        | <u>Terminals</u>                                                                     |
| Primary Taps               | N/A                                                                                  |
| Conductor Material         | <u>Copper</u>                                                                        |
| Temperatue Rise            | 80°C                                                                                 |
| Insuation Class            | 130°C (Class B)                                                                      |
| BIL (Insulation) Level     | <u>10kV</u>                                                                          |
| Efficiency (@35% Load) %   | N/A                                                                                  |
| Impedance Range            | <u>5.0 - 7.0%</u>                                                                    |
| Sound (db)                 | 40                                                                                   |
| Enclosure Type             | Core & Coil                                                                          |
| Enclosure Size             | See Core & Coil Chart                                                                |
| Finish/Colour              | N/A                                                                                  |
| Standards & Certifications | CSA Certified File No. LR34493, UL Listed File No. E110286, ISO 9001:2015 Registered |