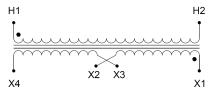

#### **SCHEMATIC/DIAGRAM AND DIMENSION PICTURES**

Single Phase Control Transformer with a capacity of 250VA, transforming 277 Volts to 120/240 Volts

### **PRODUCT SPECIFICATIONS**

| PRODUCT SPECIFICATIONS     |                                                                                      |
|----------------------------|--------------------------------------------------------------------------------------|
| Weight                     | 10 lbs                                                                               |
| Phases                     | 1                                                                                    |
| Connection                 | 1Ph-CT-SD-SD                                                                         |
| Primary Voltage            | 120/240                                                                              |
| Primary Max Current        | <u>0.9A</u>                                                                          |
| Primary Markings           | <u>H1-H2</u>                                                                         |
| Primary Terminals          | <u>Terminals</u>                                                                     |
| Secondary Voltage          | 120/240                                                                              |
| Secondary Max Current      | 2.08A                                                                                |
| Secondary Markings         | <u>X1-X2-X3-X4</u>                                                                   |
| Secondary Terminals        | <u>Terminals</u>                                                                     |
| Primary Taps               | N/A                                                                                  |
| Conductor Material         | Copper                                                                               |
| Temperatue Rise            | <u>80°C</u>                                                                          |
| Insuation Class            | 130°C (Class B)                                                                      |
| BIL (Insulation) Level     | <u>10kV</u>                                                                          |
| Efficiency (@35% Load) %   | N/A                                                                                  |
| Impedance Range            | 5.0 - 7.0%                                                                           |
| Sound (db)                 | 40                                                                                   |
| Enclosure Type             | Core & Coil                                                                          |
| Enclosure Size             | See Core & Coil Chart                                                                |
| Finish/Colour              | N/A                                                                                  |
| Standards & Certifications | CSA Certified File No. LR34493, UL Listed File No. E110286, ISO 9001:2015 Registered |