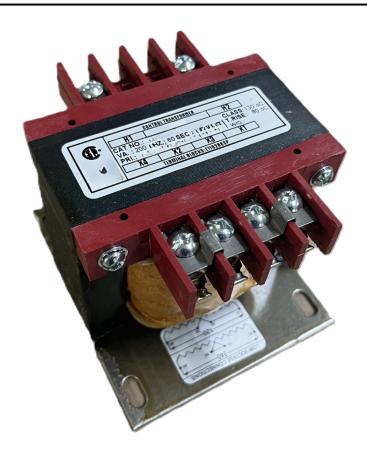

# 250VA 277 VOLTS TO 120/240 VOLTS SINGLE PHASE CONTROL TRANSFORMER

\$140.83 USD

Single Phase Control Transformer with a capacity of 250VA, transforming 277 Volts to 120/240 Volts

**SKU:** CS250D-K

**Categories:** Control Transformers

### **PRODUCT SPECIFICATIONS**

| PRODUCT SPECIFICATIONS     |                                                                                      |
|----------------------------|--------------------------------------------------------------------------------------|
| Weight                     | 10 lbs                                                                               |
| Phases                     | 1                                                                                    |
| Connection                 | 1Ph-CT-SD-SD                                                                         |
| Primary Voltage            | 120/240                                                                              |
| Primary Max Current        | <u>0.9A</u>                                                                          |
| Primary Markings           | <u>H1-H2</u>                                                                         |
| Primary Terminals          | <u>Terminals</u>                                                                     |
| Secondary Voltage          | 120/240                                                                              |
| Secondary Max Current      | 2.08A                                                                                |
| Secondary Markings         | <u>X1-X2-X3-X4</u>                                                                   |
| Secondary Terminals        | <u>Terminals</u>                                                                     |
| Primary Taps               | N/A                                                                                  |
| Conductor Material         | Copper                                                                               |
| Temperatue Rise            | <u>80°C</u>                                                                          |
| Insuation Class            | 130°C (Class B)                                                                      |
| BIL (Insulation) Level     | <u>10kV</u>                                                                          |
| Efficiency (@35% Load) %   | N/A                                                                                  |
| Impedance Range            | 5.0 - 7.0%                                                                           |
| Sound (db)                 | 40                                                                                   |
| Enclosure Type             | Core & Coil                                                                          |
| Enclosure Size             | See Core & Coil Chart                                                                |
| Finish/Colour              | N/A                                                                                  |
| Standards & Certifications | CSA Certified File No. LR34493, UL Listed File No. E110286, ISO 9001:2015 Registered |