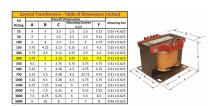

#### **SCHEMATIC/DIAGRAM AND DIMENSION PICTURES**

Single Phase Control Transformer with a capacity of 250VA, transforming 277 Volts to 120/240 Volts

### **PRODUCT SPECIFICATIONS**

| PRODUCT SPECIFICATIONS     |                                                                                      |
|----------------------------|--------------------------------------------------------------------------------------|
| Weight                     | 10 lbs                                                                               |
| Phases                     | 1                                                                                    |
| Connection                 | 1Ph-CT-SD-SD                                                                         |
| Primary Voltage            | 120/240                                                                              |
| Primary Max Current        | <u>0.9A</u>                                                                          |
| Primary Markings           | <u>H1-H2</u>                                                                         |
| Primary Terminals          | <u>Terminals</u>                                                                     |
| Secondary Voltage          | 120/240                                                                              |
| Secondary Max Current      | 2.08A                                                                                |
| Secondary Markings         | <u>X1-X2-X3-X4</u>                                                                   |
| Secondary Terminals        | <u>Terminals</u>                                                                     |
| Primary Taps               | N/A                                                                                  |
| Conductor Material         | Copper                                                                               |
| Temperatue Rise            | <u>80°C</u>                                                                          |
| Insuation Class            | 130°C (Class B)                                                                      |
| BIL (Insulation) Level     | <u>10kV</u>                                                                          |
| Efficiency (@35% Load) %   | N/A                                                                                  |
| Impedance Range            | 5.0 - 7.0%                                                                           |
| Sound (db)                 | 40                                                                                   |
| Enclosure Type             | Core & Coil                                                                          |
| Enclosure Size             | See Core & Coil Chart                                                                |
| Finish/Colour              | N/A                                                                                  |
| Standards & Certifications | CSA Certified File No. LR34493, UL Listed File No. E110286, ISO 9001:2015 Registered |