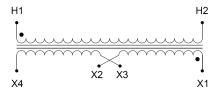

#### **SCHEMATIC/DIAGRAM AND DIMENSION PICTURES**

Single Phase Control Transformer with a capacity of 250VA, transforming 277 Volts to 120/240 Volts

### **PRODUCT SPECIFICATIONS**

| Weight                     | 10 lbs                                                                               |
|----------------------------|--------------------------------------------------------------------------------------|
| Phases                     | 1                                                                                    |
| Connection                 | 1Ph-CT-SD-SD                                                                         |
| Primary Voltage            | 120/240                                                                              |
| Primary Max Current        | <u>0.9A</u>                                                                          |
| Primary Markings           | <u>H1-H2</u>                                                                         |
| Primary Terminals          | <u>Terminals</u>                                                                     |
| Secondary Voltage          | 120/240                                                                              |
| Secondary Max Current      | 2.08A                                                                                |
| Secondary Markings         | <u>X1-X2-X3-X4</u>                                                                   |
| Secondary Terminals        | <u>Terminals</u>                                                                     |
| Primary Taps               | N/A                                                                                  |
| Conductor Material         | Copper                                                                               |
| Temperatue Rise            | 80°C                                                                                 |
| Insuation Class            | 130°C (Class B)                                                                      |
| BIL (Insulation) Level     | <u>10kV</u>                                                                          |
| Efficiency (@35% Load) %   | N/A                                                                                  |
| Impedance Range            | <u>5.0 - 7.0%</u>                                                                    |
| Sound (db)                 | 40                                                                                   |
| Enclosure Type             | Core & Coil                                                                          |
| Enclosure Size             | See Core & Coil Chart                                                                |
| Finish/Colour              | N/A                                                                                  |
| Standards & Certifications | CSA Certified File No. LR34493, UL Listed File No. E110286, ISO 9001:2015 Registered |