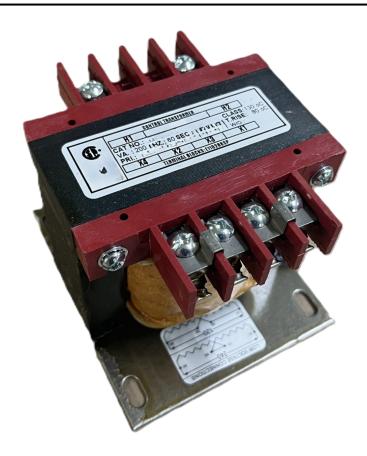

# 250VA 277 VOLTS TO 120/240 VOLTS SINGLE PHASE CONTROL TRANSFORMER

\$192.92 CAD

Single Phase Control Transformer with a capacity of 250VA, transforming 277 Volts to 120/240 Volts

**SKU:** CS250D-K

**Categories:** Control Transformers

#### **SCHEMATIC/DIAGRAM AND DIMENSION PICTURES**

Single Phase Control Transformer with a capacity of 250VA, transforming 277 Volts to 120/240 Volts