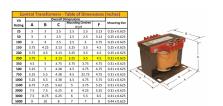

#### **SCHEMATIC/DIAGRAM AND DIMENSION PICTURES**

Single Phase Control Transformer with a capacity of 250VA, transforming 277 Volts to 120/240 Volts

### **PRODUCT SPECIFICATIONS**

| Weight                     | 10 lbs                                                                               |
|----------------------------|--------------------------------------------------------------------------------------|
| Phases                     | 1                                                                                    |
| Connection                 | 1Ph-CT-SD-SD                                                                         |
| Primary Voltage            | 120/240                                                                              |
| Primary Max Current        | <u>0.9A</u>                                                                          |
| Primary Markings           | <u>H1-H2</u>                                                                         |
| Primary Terminals          | <u>Terminals</u>                                                                     |
| Secondary Voltage          | 120/240                                                                              |
| Secondary Max Current      | 2.08A                                                                                |
| Secondary Markings         | <u>X1-X2-X3-X4</u>                                                                   |
| Secondary Terminals        | <u>Terminals</u>                                                                     |
| Primary Taps               | N/A                                                                                  |
| Conductor Material         | Copper                                                                               |
| Temperatue Rise            | 80°C                                                                                 |
| Insuation Class            | 130°C (Class B)                                                                      |
| BIL (Insulation) Level     | <u>10kV</u>                                                                          |
| Efficiency (@35% Load) %   | N/A                                                                                  |
| Impedance Range            | <u>5.0 - 7.0%</u>                                                                    |
| Sound (db)                 | 40                                                                                   |
| Enclosure Type             | Core & Coil                                                                          |
| Enclosure Size             | See Core & Coil Chart                                                                |
| Finish/Colour              | N/A                                                                                  |
| Standards & Certifications | CSA Certified File No. LR34493, UL Listed File No. E110286, ISO 9001:2015 Registered |