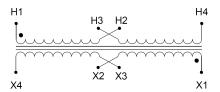

#### SCHEMATIC/DIAGRAM AND DIMENSION PICTURES

Single Phase Control Transformer with a capacity of 350VA, transforming 120/240 Volts to 240/480 Volts

### **PRODUCT SPECIFICATIONS**

| Weight                     | 5 lbs                                                                                |
|----------------------------|--------------------------------------------------------------------------------------|
| Phases                     | 1                                                                                    |
| Connection                 | 1Ph-CT-DD-SU                                                                         |
| Primary Voltage            | 120/240                                                                              |
| Primary Max Current        | 2.92A                                                                                |
| Primary Markings           | <u>X1-X2-X3-X4</u>                                                                   |
| Primary Terminals          | <u>Leads</u>                                                                         |
| Secondary Voltage          | 240/480                                                                              |
| Secondary Max Current      | <u>1.46A</u>                                                                         |
| Secondary Markings         | H1-H2-H3-H4                                                                          |
| Secondary Terminals        | <u>Leads</u>                                                                         |
| Primary Taps               | N/A                                                                                  |
| Conductor Material         | Copper                                                                               |
| Temperatue Rise            | 80°C                                                                                 |
| Insuation Class            | 130°C (Class B)                                                                      |
| BIL (Insulation) Level     | <u>10kV</u>                                                                          |
| Efficiency (@35% Load) %   | N/A                                                                                  |
| Impedance Range            | <u>5.0 - 7.0%</u>                                                                    |
| Sound (db)                 | 40                                                                                   |
| Enclosure Type             | Type-1 Indoor                                                                        |
| Enclosure Size             | See Enclosure Chart                                                                  |
| Finish/Colour              | Semigloss - Black                                                                    |
| Standards & Certifications | CSA Certified File No. LR34493, UL Listed File No. E110286, ISO 9001:2015 Registered |