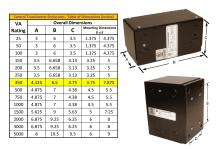

#### SCHEMATIC/DIAGRAM AND DIMENSION PICTURES

Single Phase Control Transformer with a capacity of 350VA, transforming 120/240 Volts to 240/480 Volts