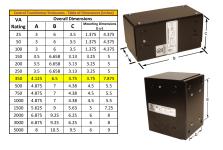

#### SCHEMATIC/DIAGRAM AND DIMENSION PICTURES

Single Phase Control Transformer with a capacity of 350VA, transforming 120/240 Volts to 240/480 Volts