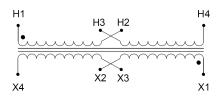

#### SCHEMATIC/DIAGRAM AND DIMENSION PICTURES

Single Phase Control Transformer with a capacity of 350VA, transforming 120/240 Volts to 240/480 Volts

### **PRODUCT SPECIFICATIONS**

| Weight                     | 5 lbs                                                                                |
|----------------------------|--------------------------------------------------------------------------------------|
| Phases                     | 1                                                                                    |
| Connection                 | 1Ph-CT-DD-SU                                                                         |
| Primary Voltage            | 120/240                                                                              |
| Primary Max Current        | 2.92A                                                                                |
| Primary Markings           | <u>X1-X2-X3-X4</u>                                                                   |
| Primary Terminals          | <u>Leads</u>                                                                         |
| Secondary Voltage          | 240/480                                                                              |
| Secondary Max Current      | <u>1.46A</u>                                                                         |
| Secondary Markings         | H1-H2-H3-H4                                                                          |
| Secondary Terminals        | <u>Leads</u>                                                                         |
| Primary Taps               | N/A                                                                                  |
| Conductor Material         | Copper                                                                               |
| Temperatue Rise            | 80°C                                                                                 |
| Insuation Class            | 130°C (Class B)                                                                      |
| BIL (Insulation) Level     | <u>10kV</u>                                                                          |
| Efficiency (@35% Load) %   | N/A                                                                                  |
| Impedance Range            | <u>5.0 - 7.0%</u>                                                                    |
| Sound (db)                 | 40                                                                                   |
| Enclosure Type             | Type-1 Indoor                                                                        |
| Enclosure Size             | See Enclosure Chart                                                                  |
| Finish/Colour              | Semigloss - Black                                                                    |
| Standards & Certifications | CSA Certified File No. LR34493, UL Listed File No. E110286, ISO 9001:2015 Registered |