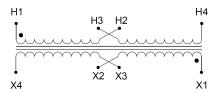

#### SCHEMATIC/DIAGRAM AND DIMENSION PICTURES

Single Phase Control Transformer with a capacity of 350VA, transforming 120/240 Volts to 240/480 Volts

### **PRODUCT SPECIFICATIONS**

| Weight                     | 5 lbs                                                                                |
|----------------------------|--------------------------------------------------------------------------------------|
| Phases                     | 1                                                                                    |
| Connection                 | 1Ph-CT-DD-SU                                                                         |
| Primary Voltage            | 120/240                                                                              |
| Primary Max Current        | 2.92A                                                                                |
| Primary Markings           | <u>X1-X2-X3-X4</u>                                                                   |
| Primary Terminals          | <u>Leads</u>                                                                         |
| Secondary Voltage          | 240/480                                                                              |
| Secondary Max Current      | <u>1.46A</u>                                                                         |
| Secondary Markings         | H1-H2-H3-H4                                                                          |
| Secondary Terminals        | <u>Leads</u>                                                                         |
| Primary Taps               | N/A                                                                                  |
| Conductor Material         | Copper                                                                               |
| Temperatue Rise            | 80°C                                                                                 |
| Insuation Class            | 130°C (Class B)                                                                      |
| BIL (Insulation) Level     | <u>10kV</u>                                                                          |
| Efficiency (@35% Load) %   | N/A                                                                                  |
| Impedance Range            | <u>5.0 - 7.0%</u>                                                                    |
| Sound (db)                 | 40                                                                                   |
| Enclosure Type             | Type-1 Indoor                                                                        |
| Enclosure Size             | See Enclosure Chart                                                                  |
| Finish/Colour              | Semigloss - Black                                                                    |
| Standards & Certifications | CSA Certified File No. LR34493, UL Listed File No. E110286, ISO 9001:2015 Registered |