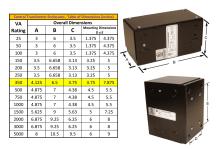

#### SCHEMATIC/DIAGRAM AND DIMENSION PICTURES

Single Phase Control Transformer with a capacity of 350VA, transforming 120/240 Volts to 240/480 Volts