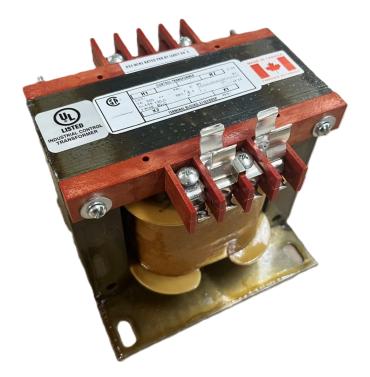

### SCHEMATIC/DIAGRAM AND DIMENSION PICTURES

Single Phase Control Transformer with a capacity of 350VA, transforming 600 Volts to 12/24 Volts

**OFFICIAL QUOTE** 