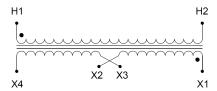

#### SCHEMATIC/DIAGRAM AND DIMENSION PICTURES

Single Phase Control Transformer with a capacity of 350VA, transforming 600 Volts to 12/24 Volts

### **PRODUCT SPECIFICATIONS**

| PRODUCT SPECIFICATIONS     |                                                                                      |
|----------------------------|--------------------------------------------------------------------------------------|
| Weight                     | 12 lbs                                                                               |
| Phases                     | 1                                                                                    |
| Connection                 | 1Ph-CT-SD-SD                                                                         |
| Primary Voltage            | 600                                                                                  |
| Primary Max Current        | <u>0.58A</u>                                                                         |
| Primary Markings           | <u>H1-H2</u>                                                                         |
| Primary Terminals          | <u>Terminals</u>                                                                     |
| Secondary Voltage          | 12/24                                                                                |
| Secondary Max Current      | <u>29.17A</u>                                                                        |
| Secondary Markings         | <u>X1-X2-X3-X4</u>                                                                   |
| Secondary Terminals        | <u>Terminals</u>                                                                     |
| Primary Taps               | N/A                                                                                  |
| Conductor Material         | Copper                                                                               |
| Temperatue Rise            | <u>80°C</u>                                                                          |
| Insuation Class            | 130°C (Class B)                                                                      |
| BIL (Insulation) Level     | <u>10kV</u>                                                                          |
| Efficiency (@35% Load) %   | N/A                                                                                  |
| Impedance Range            | <u>5.0 – 7.0%</u>                                                                    |
| Sound (db)                 | 40                                                                                   |
| Enclosure Type             | Core & Coil                                                                          |
| Enclosure Size             | See Core & Coil Chart                                                                |
| Finish/Colour              | N/A                                                                                  |
| Standards & Certifications | CSA Certified File No. LR34493, UL Listed File No. E110286, ISO 9001:2015 Registered |