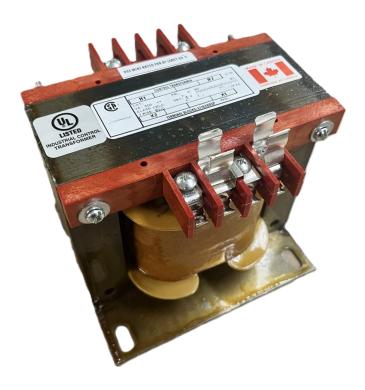

# 350VA 600 VOLTS TO 12/24 VOLTS SINGLE PHASE CONTROL TRANSFORMER

\$231.14 CAD

Single Phase Control Transformer with a capacity of 350VA, transforming 600 Volts to 12/24 Volts

**SKU:** CS350H-Z

**Categories:** Control Transformers

#### SCHEMATIC/DIAGRAM AND DIMENSION PICTURES

Single Phase Control Transformer with a capacity of 350VA, transforming 600 Volts to 12/24 Volts