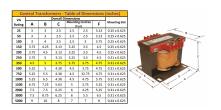

#### SCHEMATIC/DIAGRAM AND DIMENSION PICTURES

Single Phase Control Transformer with a capacity of 350VA, transforming 600 Volts to 12/24 Volts