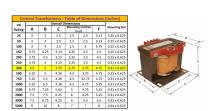

#### SCHEMATIC/DIAGRAM AND DIMENSION PICTURES

Single Phase Control Transformer with a capacity of 350VA, transforming 600 Volts to 12/24 Volts

### **PRODUCT SPECIFICATIONS**

| RODUCT SPECIFICATIONS      |                                                                                      |
|----------------------------|--------------------------------------------------------------------------------------|
| Weight                     | 12 lbs                                                                               |
| Phases                     | 1                                                                                    |
| Connection                 | 1Ph-CT-SD-SD                                                                         |
| Primary Voltage            | 600                                                                                  |
| Primary Max Current        | <u>0.58A</u>                                                                         |
| Primary Markings           | H1-H2                                                                                |
| Primary Terminals          | <u>Terminals</u>                                                                     |
| Secondary Voltage          | 12/24                                                                                |
| Secondary Max Current      | 29.17A                                                                               |
| Secondary Markings         | <u>X1-X2-X3-X4</u>                                                                   |
| Secondary Terminals        | <u>Terminals</u>                                                                     |
| Primary Taps               | N/A                                                                                  |
| Conductor Material         | Copper                                                                               |
| Temperatue Rise            | 80°C                                                                                 |
| Insuation Class            | 130°C (Class B)                                                                      |
| BIL (Insulation) Level     | <u>10kV</u>                                                                          |
| Efficiency (@35% Load) %   | N/A                                                                                  |
| Impedance Range            | <u>5.0 - 7.0%</u>                                                                    |
| Sound (db)                 | 40                                                                                   |
| Enclosure Type             | Core & Coil                                                                          |
| Enclosure Size             | See Core & Coil Chart                                                                |
| Finish/Colour              | N/A                                                                                  |
| Standards & Certifications | CSA Certified File No. LR34493, UL Listed File No. E110286, ISO 9001:2015 Registered |