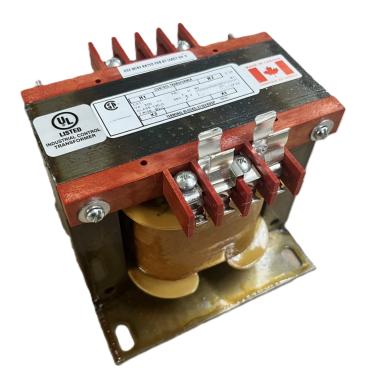

# 350VA 600 VOLTS TO 12/24 VOLTS SINGLE PHASE CONTROL TRANSFORMER

\$231.14 CAD

Single Phase Control Transformer with a capacity of 350VA, transforming 600 Volts to 12/24 Volts

**SKU:** CS350H-Z

**Categories:** Control Transformers

#### SCHEMATIC/DIAGRAM AND DIMENSION PICTURES

Single Phase Control Transformer with a capacity of 350VA, transforming 600 Volts to 12/24 Volts