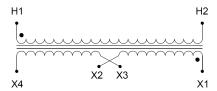

#### SCHEMATIC/DIAGRAM AND DIMENSION PICTURES

Single Phase Control Transformer with a capacity of 350VA, transforming 600 Volts to 12/24 Volts

### **PRODUCT SPECIFICATIONS**

| RODUCT SPECIFICATIONS      |                                                                                      |
|----------------------------|--------------------------------------------------------------------------------------|
| Weight                     | 12 lbs                                                                               |
| Phases                     | 1                                                                                    |
| Connection                 | 1Ph-CT-SD-SD                                                                         |
| Primary Voltage            | 600                                                                                  |
| Primary Max Current        | <u>0.58A</u>                                                                         |
| Primary Markings           | H1-H2                                                                                |
| Primary Terminals          | <u>Terminals</u>                                                                     |
| Secondary Voltage          | 12/24                                                                                |
| Secondary Max Current      | 29.17A                                                                               |
| Secondary Markings         | <u>X1-X2-X3-X4</u>                                                                   |
| Secondary Terminals        | <u>Terminals</u>                                                                     |
| Primary Taps               | N/A                                                                                  |
| Conductor Material         | Copper                                                                               |
| Temperatue Rise            | 80°C                                                                                 |
| Insuation Class            | 130°C (Class B)                                                                      |
| BIL (Insulation) Level     | <u>10kV</u>                                                                          |
| Efficiency (@35% Load) %   | N/A                                                                                  |
| Impedance Range            | <u>5.0 - 7.0%</u>                                                                    |
| Sound (db)                 | 40                                                                                   |
| Enclosure Type             | Core & Coil                                                                          |
| Enclosure Size             | See Core & Coil Chart                                                                |
| Finish/Colour              | N/A                                                                                  |
| Standards & Certifications | CSA Certified File No. LR34493, UL Listed File No. E110286, ISO 9001:2015 Registered |