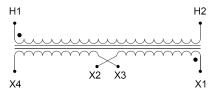

#### SCHEMATIC/DIAGRAM AND DIMENSION PICTURES

Single Phase Control Transformer with a capacity of 350VA, transforming 600 Volts to 12/24 Volts

### **PRODUCT SPECIFICATIONS**

| Weight                     | 12 lbs                                                                               |
|----------------------------|--------------------------------------------------------------------------------------|
| Phases                     | 1                                                                                    |
| Connection                 | 1Ph-CT-SD-SD                                                                         |
| Primary Voltage            | 600                                                                                  |
| Primary Max Current        | <u>0.58A</u>                                                                         |
| Primary Markings           | H1-H2                                                                                |
| Primary Terminals          | <u>Terminals</u>                                                                     |
| Secondary Voltage          | 12/24                                                                                |
| Secondary Max Current      | 29.17A                                                                               |
| Secondary Markings         | <u>X1-X2-X3-X4</u>                                                                   |
| Secondary Terminals        | <u>Terminals</u>                                                                     |
| Primary Taps               | N/A                                                                                  |
| Conductor Material         | Copper                                                                               |
| Temperatue Rise            | 80°C                                                                                 |
| Insuation Class            | 130°C (Class B)                                                                      |
| BIL (Insulation) Level     | <u>10kV</u>                                                                          |
| Efficiency (@35% Load) %   | N/A                                                                                  |
| Impedance Range            | <u>5.0 - 7.0%</u>                                                                    |
| Sound (db)                 | 40                                                                                   |
| Enclosure Type             | Core & Coil                                                                          |
| Enclosure Size             | See Core & Coil Chart                                                                |
| Finish/Colour              | N/A                                                                                  |
| Standards & Certifications | CSA Certified File No. LR34493, UL Listed File No. E110286, ISO 9001:2015 Registered |