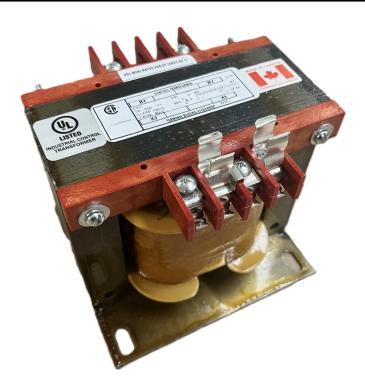

# 350VA 600 VOLTS TO 12/24 VOLTS SINGLE PHASE CONTROL TRANSFORMER

\$231.14 CAD

Single Phase Control Transformer with a capacity of 350VA, transforming 600 Volts to 12/24 Volts

**SKU:** CS350H-Z

**Categories:** Control Transformers

#### SCHEMATIC/DIAGRAM AND DIMENSION PICTURES

Single Phase Control Transformer with a capacity of 350VA, transforming 600 Volts to 12/24 Volts