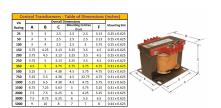

#### SCHEMATIC/DIAGRAM AND DIMENSION PICTURES

Single Phase Control Transformer with a capacity of 350VA, transforming 600 Volts to 12/24 Volts

### **PRODUCT SPECIFICATIONS**

| Weight                     | 12 lbs                                                                               |
|----------------------------|--------------------------------------------------------------------------------------|
| Phases                     | 1                                                                                    |
| Connection                 | 1Ph-CT-SD-SD                                                                         |
| Primary Voltage            | 600                                                                                  |
| Primary Max Current        | <u>0.58A</u>                                                                         |
| Primary Markings           | H1-H2                                                                                |
| Primary Terminals          | <u>Terminals</u>                                                                     |
| Secondary Voltage          | 12/24                                                                                |
| Secondary Max Current      | 29.17A                                                                               |
| Secondary Markings         | <u>X1-X2-X3-X4</u>                                                                   |
| Secondary Terminals        | <u>Terminals</u>                                                                     |
| Primary Taps               | N/A                                                                                  |
| Conductor Material         | Copper                                                                               |
| Temperatue Rise            | 80°C                                                                                 |
| Insuation Class            | 130°C (Class B)                                                                      |
| BIL (Insulation) Level     | <u>10kV</u>                                                                          |
| Efficiency (@35% Load) %   | N/A                                                                                  |
| Impedance Range            | <u>5.0 - 7.0%</u>                                                                    |
| Sound (db)                 | 40                                                                                   |
| Enclosure Type             | Core & Coil                                                                          |
| Enclosure Size             | See Core & Coil Chart                                                                |
| Finish/Colour              | N/A                                                                                  |
| Standards & Certifications | CSA Certified File No. LR34493, UL Listed File No. E110286, ISO 9001:2015 Registered |