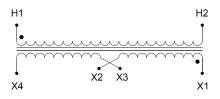

### SCHEMATIC/DIAGRAM AND DIMENSION PICTURES

Single Phase Control Transformer with a capacity of 350VA, transforming 600 Volts to 12/24 Volts

**OFFICIAL QUOTE** 

#### **PRODUCT SPECIFICATIONS**

| Weight                     | 12 lbs                                                                                                |
|----------------------------|-------------------------------------------------------------------------------------------------------|
| Phases                     | 1                                                                                                     |
| Connection                 | <u>1Ph-CT-SD-SD</u>                                                                                   |
| Primary Voltage            | <u>600</u>                                                                                            |
| Primary Max Current        | <u>0.58A</u>                                                                                          |
| Primary Markings           | <u>H1-H2</u>                                                                                          |
| Primary Terminals          | <u>Terminals</u>                                                                                      |
| Secondary Voltage          | <u>12/24</u>                                                                                          |
| Secondary Max Current      | <u>29.17A</u>                                                                                         |
| Secondary Markings         | <u>X1-X2-X3-X4</u>                                                                                    |
| Secondary Terminals        | <u>Terminals</u>                                                                                      |
| Primary Taps               | N/A                                                                                                   |
| Conductor Material         | <u>Copper</u>                                                                                         |
| Temperatue Rise            | <u>80°C</u>                                                                                           |
| Insuation Class            | <u>130°C (Class B)</u>                                                                                |
| BIL (Insulation) Level     | <u>10kV</u>                                                                                           |
| Efficiency (@35% Load) %   | <u>N/A</u>                                                                                            |
| Impedance Range            | <u>5.0 – 7.0%</u>                                                                                     |
| Sound (db)                 | <u>40</u>                                                                                             |
| Enclosure Type             | Core & Coil                                                                                           |
| Enclosure Size             | See Core & Coil Chart                                                                                 |
| Finish/Colour              | N/A                                                                                                   |
| Standards & Certifications | <u>CSA Certified File No. LR34493, UL Listed File No. E110286, ISO 9001:2015</u><br><u>Registered</u> |