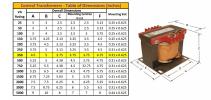

### SCHEMATIC/DIAGRAM AND DIMENSION PICTURES

Single Phase Control Transformer with a capacity of 350VA, transforming 600 Volts to 12/24 Volts

**OFFICIAL QUOTE** 