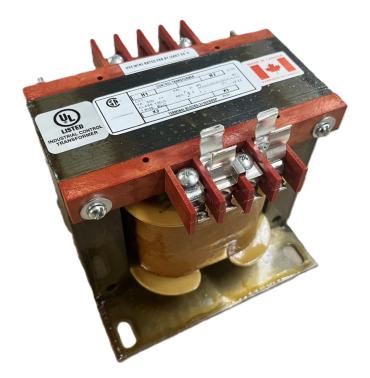

## \$231.14 CAD

Single Phase Control Transformer with a capacity of 350VA, transforming 600 Volts to 12/24 Volts

SKU: CS350H-Z Categories: <u>Control Transformers</u>

### SCHEMATIC/DIAGRAM AND DIMENSION PICTURES

Single Phase Control Transformer with a capacity of 350VA, transforming 600 Volts to 12/24 Volts

**OFFICIAL QUOTE** 