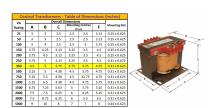

#### SCHEMATIC/DIAGRAM AND DIMENSION PICTURES

Single Phase Control Transformer with a capacity of 350VA, transforming 120/240 Volts to 240/480 Volts