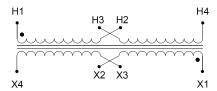

#### SCHEMATIC/DIAGRAM AND DIMENSION PICTURES

Single Phase Control Transformer with a capacity of 350VA, transforming 120/240 Volts to 240/480 Volts

### **PRODUCT SPECIFICATIONS**

| Weight                     | 40 lbs                                                                               |
|----------------------------|--------------------------------------------------------------------------------------|
| Phases                     | 1                                                                                    |
| Connection                 | 1Ph-CT-DD-SU                                                                         |
| Primary Voltage            | 120/240                                                                              |
| Primary Max Current        | 2.92A                                                                                |
| Primary Markings           | <u>X1-X2-X3-X4</u>                                                                   |
| Primary Terminals          | <u>Terminals</u>                                                                     |
| Secondary Voltage          | 240/480                                                                              |
| Secondary Max Current      | <u>1.46A</u>                                                                         |
| Secondary Markings         | <u>H1-H2-H3-H4</u>                                                                   |
| Secondary Terminals        | <u>Terminals</u>                                                                     |
| Primary Taps               | N/A                                                                                  |
| Conductor Material         | Copper                                                                               |
| Temperatue Rise            | 80°C                                                                                 |
| Insuation Class            | 130°C (Class B)                                                                      |
| BIL (Insulation) Level     | <u>10kV</u>                                                                          |
| Efficiency (@35% Load) %   | N/A                                                                                  |
| Impedance Range            | <u>5.0 - 7.0%</u>                                                                    |
| Sound (db)                 | 40                                                                                   |
| Enclosure Type             | Core & Coil                                                                          |
| Enclosure Size             | See Core & Coil Chart                                                                |
| Finish/Colour              | N/A                                                                                  |
| Standards & Certifications | CSA Certified File No. LR34493, UL Listed File No. E110286, ISO 9001:2015 Registered |