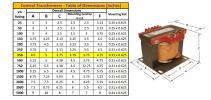

#### SCHEMATIC/DIAGRAM AND DIMENSION PICTURES

Single Phase Control Transformer with a capacity of 350VA, transforming 120/240 Volts to 240/480 Volts

**OFFICIAL QUOTE** 

#### **PRODUCT SPECIFICATIONS**

| Weight                     | 40 lbs                                                                                  |
|----------------------------|-----------------------------------------------------------------------------------------|
| Phases                     | 1                                                                                       |
| Connection                 | <u>1Ph-CT-DD-SU</u>                                                                     |
| Primary Voltage            | 120/240                                                                                 |
| Primary Max Current        | <u>2.92A</u>                                                                            |
| Primary Markings           | <u>X1-X2-X3-X4</u>                                                                      |
| Primary Terminals          | <u>Terminals</u>                                                                        |
| Secondary Voltage          | 240/480                                                                                 |
| Secondary Max Current      | <u>1.46A</u>                                                                            |
| Secondary Markings         | <u>H1-H2-H3-H4</u>                                                                      |
| Secondary Terminals        | Terminals                                                                               |
| Primary Taps               | N/A                                                                                     |
| Conductor Material         | Copper                                                                                  |
| Temperatue Rise            | <u>80°C</u>                                                                             |
| Insuation Class            | <u>130°C (Class B)</u>                                                                  |
| BIL (Insulation) Level     | <u>10kV</u>                                                                             |
| Efficiency (@35% Load) %   | N/A                                                                                     |
| Impedance Range            | <u>5.0 – 7.0%</u>                                                                       |
| Sound (db)                 | <u>40</u>                                                                               |
| Enclosure Type             | Core & Coil                                                                             |
| Enclosure Size             | See Core & Coil Chart                                                                   |
| Finish/Colour              | N/A                                                                                     |
| Standards & Certifications | CSA Certified File No. LR34493, UL Listed File No. E110286, ISO 9001:2015<br>Registered |