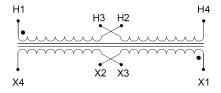

#### SCHEMATIC/DIAGRAM AND DIMENSION PICTURES

Single Phase Control Transformer with a capacity of 350VA, transforming 120/240 Volts to 240/480 Volts

**OFFICIAL QUOTE** 

#### **PRODUCT SPECIFICATIONS**

| Weight                     | 40 lbs                                                                                  |
|----------------------------|-----------------------------------------------------------------------------------------|
| Phases                     | 1                                                                                       |
| Connection                 | <u>1Ph-CT-DD-SU</u>                                                                     |
| Primary Voltage            | 120/240                                                                                 |
| Primary Max Current        | <u>2.92A</u>                                                                            |
| Primary Markings           | <u>X1-X2-X3-X4</u>                                                                      |
| Primary Terminals          | <u>Terminals</u>                                                                        |
| Secondary Voltage          | 240/480                                                                                 |
| Secondary Max Current      | <u>1.46A</u>                                                                            |
| Secondary Markings         | <u>H1-H2-H3-H4</u>                                                                      |
| Secondary Terminals        | Terminals                                                                               |
| Primary Taps               | N/A                                                                                     |
| Conductor Material         | Copper                                                                                  |
| Temperatue Rise            | <u>80°C</u>                                                                             |
| Insuation Class            | <u>130°C (Class B)</u>                                                                  |
| BIL (Insulation) Level     | <u>10kV</u>                                                                             |
| Efficiency (@35% Load) %   | N/A                                                                                     |
| Impedance Range            | <u>5.0 – 7.0%</u>                                                                       |
| Sound (db)                 | <u>40</u>                                                                               |
| Enclosure Type             | Core & Coil                                                                             |
| Enclosure Size             | See Core & Coil Chart                                                                   |
| Finish/Colour              | N/A                                                                                     |
| Standards & Certifications | CSA Certified File No. LR34493, UL Listed File No. E110286, ISO 9001:2015<br>Registered |