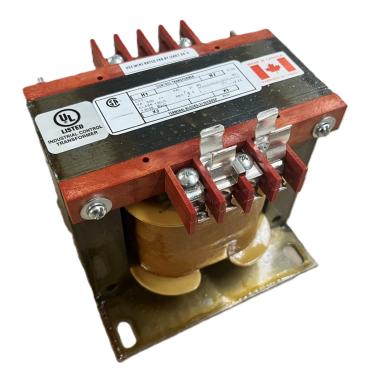

# \$251.16 CAD

Single Phase Control Transformer with a capacity of 350VA, transforming 120/240 Volts to 240/480 Volts

SKU: CS350K-L Categories: <u>Control Transformers</u>

#### SCHEMATIC/DIAGRAM AND DIMENSION PICTURES

Single Phase Control Transformer with a capacity of 350VA, transforming 120/240 Volts to 240/480 Volts

**OFFICIAL QUOTE** 

#### 350VA 120/240 VOLTS TO 240/480 **VOLTS SINGLE PHASE CONTROL** TRANSFORMER