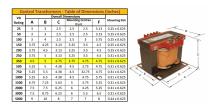

#### **SCHEMATIC/DIAGRAM AND DIMENSION PICTURES**

Single Phase Control Transformer with a capacity of 350VA, transforming 120/240 Volts to 240/480 Volts

#### PRODUCT SPECIFICATIONS

| PRODUCT SPECIFICATIONS     |                                                                                      |
|----------------------------|--------------------------------------------------------------------------------------|
| Weight                     | 40 lbs                                                                               |
| Phases                     | 1                                                                                    |
| Connection                 | 1Ph-CT-DD-SU                                                                         |
| Primary Voltage            | 120/240                                                                              |
| Primary Max Current        | 2.92A                                                                                |
| Primary Markings           | <u>X1-X2-X3-X4</u>                                                                   |
| Primary Terminals          | <u>Terminals</u>                                                                     |
| Secondary Voltage          | 240/480                                                                              |
| Secondary Max Current      | 1.46A                                                                                |
| Secondary Markings         | H1-H2-H3-H4                                                                          |
| Secondary Terminals        | <u>Terminals</u>                                                                     |
| Primary Taps               | N/A                                                                                  |
| Conductor Material         | Copper                                                                               |
| Temperatue Rise            | 80°C                                                                                 |
| Insuation Class            | 130°C (Class B)                                                                      |
| BIL (Insulation) Level     | <u>10kV</u>                                                                          |
| Efficiency (@35% Load) %   | N/A                                                                                  |
| Impedance Range            | <u>5.0 - 7.0%</u>                                                                    |
| Sound (db)                 | 40                                                                                   |
| Enclosure Type             | Core & Coil                                                                          |
| Enclosure Size             | See Core & Coil Chart                                                                |
| Finish/Colour              | N/A                                                                                  |
| Standards & Certifications | CSA Certified File No. LR34493, UL Listed File No. E110286, ISO 9001:2015 Registered |