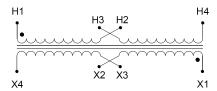

#### **SCHEMATIC/DIAGRAM AND DIMENSION PICTURES**

Single Phase Control Transformer with a capacity of 350VA, transforming 120/240 Volts to 240/480 Volts

#### PRODUCT SPECIFICATIONS

| PRODUCT SPECIFICATIONS     |                                                                                      |
|----------------------------|--------------------------------------------------------------------------------------|
| Weight                     | 40 lbs                                                                               |
| Phases                     | 1                                                                                    |
| Connection                 | 1Ph-CT-DD-SU                                                                         |
| Primary Voltage            | 120/240                                                                              |
| Primary Max Current        | 2.92A                                                                                |
| Primary Markings           | <u>X1-X2-X3-X4</u>                                                                   |
| Primary Terminals          | <u>Terminals</u>                                                                     |
| Secondary Voltage          | 240/480                                                                              |
| Secondary Max Current      | 1.46A                                                                                |
| Secondary Markings         | H1-H2-H3-H4                                                                          |
| Secondary Terminals        | <u>Terminals</u>                                                                     |
| Primary Taps               | N/A                                                                                  |
| Conductor Material         | Copper                                                                               |
| Temperatue Rise            | 80°C                                                                                 |
| Insuation Class            | 130°C (Class B)                                                                      |
| BIL (Insulation) Level     | <u>10kV</u>                                                                          |
| Efficiency (@35% Load) %   | N/A                                                                                  |
| Impedance Range            | <u>5.0 - 7.0%</u>                                                                    |
| Sound (db)                 | 40                                                                                   |
| Enclosure Type             | Core & Coil                                                                          |
| Enclosure Size             | See Core & Coil Chart                                                                |
| Finish/Colour              | N/A                                                                                  |
| Standards & Certifications | CSA Certified File No. LR34493, UL Listed File No. E110286, ISO 9001:2015 Registered |