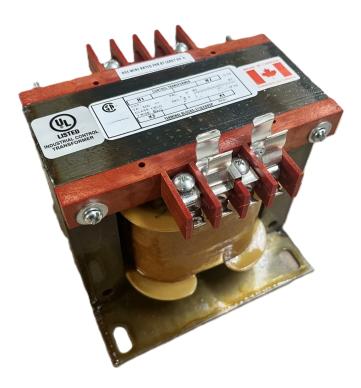

### 350VA 120/240 VOLTS TO 240/480 VOLTS SINGLE PHASE CONTROL TRANSFORMER

\$251.16 CAD

Single Phase Control Transformer with a capacity of 350VA, transforming 120/240 Volts to 240/480 Volts

**SKU:** CS350K-L

# 350VA 120/240 VOLTS TO 240/480 VOLTS SINGLE PHASE CONTROL TRANSFORMER