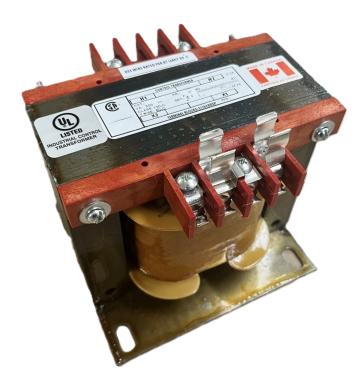

### 350VA 120/240 VOLTS TO 240/480 VOLTS SINGLE PHASE CONTROL TRANSFORMER

### 350VA 120/240 VOLTS TO 240/480 VOLTS SINGLE PHASE CONTROL TRANSFORMER

\$251.16 CAD

Single Phase Control Transformer with a capacity of 350VA, transforming 120/240 Volts to 240/480 Volts

**SKU:** CS350K-L

# 350VA 120/240 VOLTS TO 240/480 VOLTS SINGLE PHASE CONTROL TRANSFORMER