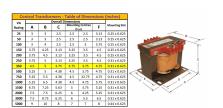

#### SCHEMATIC/DIAGRAM AND DIMENSION PICTURES

Single Phase Control Transformer with a capacity of 350VA, transforming 120/240 Volts to 240/480 Volts

#### **PRODUCT SPECIFICATIONS**

| Weight                     | 40 lbs                                                                               |
|----------------------------|--------------------------------------------------------------------------------------|
| Phases                     | 1                                                                                    |
| Connection                 | 1Ph-CT-DD-SU                                                                         |
| Primary Voltage            | 120/240                                                                              |
| Primary Max Current        | 2.92A                                                                                |
| Primary Markings           | <u>X1-X2-X3-X4</u>                                                                   |
| Primary Terminals          | <u>Terminals</u>                                                                     |
| Secondary Voltage          | 240/480                                                                              |
| Secondary Max Current      | <u>1.46A</u>                                                                         |
| Secondary Markings         | <u>H1-H2-H3-H4</u>                                                                   |
| Secondary Terminals        | <u>Terminals</u>                                                                     |
| Primary Taps               | N/A                                                                                  |
| Conductor Material         | Copper                                                                               |
| Temperatue Rise            | 80°C                                                                                 |
| Insuation Class            | 130°C (Class B)                                                                      |
| BIL (Insulation) Level     | <u>10kV</u>                                                                          |
| Efficiency (@35% Load) %   | N/A                                                                                  |
| Impedance Range            | <u>5.0 - 7.0%</u>                                                                    |
| Sound (db)                 | 40                                                                                   |
| Enclosure Type             | Core & Coil                                                                          |
| Enclosure Size             | See Core & Coil Chart                                                                |
| Finish/Colour              | N/A                                                                                  |
| Standards & Certifications | CSA Certified File No. LR34493, UL Listed File No. E110286, ISO 9001:2015 Registered |