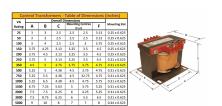

#### SCHEMATIC/DIAGRAM AND DIMENSION PICTURES

Single Phase Control Transformer with a capacity of 350VA, transforming 120/240 Volts to 240/480 Volts

#### **PRODUCT SPECIFICATIONS**

| Weight                     | 40 lbs                                                                               |
|----------------------------|--------------------------------------------------------------------------------------|
| Phases                     | 1                                                                                    |
| Connection                 | 1Ph-CT-DD-SU                                                                         |
| Primary Voltage            | 120/240                                                                              |
| Primary Max Current        | 2.92A                                                                                |
| Primary Markings           | <u>X1-X2-X3-X4</u>                                                                   |
| Primary Terminals          | <u>Terminals</u>                                                                     |
| Secondary Voltage          | 240/480                                                                              |
| Secondary Max Current      | <u>1.46A</u>                                                                         |
| Secondary Markings         | <u>H1-H2-H3-H4</u>                                                                   |
| Secondary Terminals        | <u>Terminals</u>                                                                     |
| Primary Taps               | N/A                                                                                  |
| Conductor Material         | Copper                                                                               |
| Temperatue Rise            | 80°C                                                                                 |
| Insuation Class            | 130°C (Class B)                                                                      |
| BIL (Insulation) Level     | <u>10kV</u>                                                                          |
| Efficiency (@35% Load) %   | N/A                                                                                  |
| Impedance Range            | <u>5.0 - 7.0%</u>                                                                    |
| Sound (db)                 | 40                                                                                   |
| Enclosure Type             | Core & Coil                                                                          |
| Enclosure Size             | See Core & Coil Chart                                                                |
| Finish/Colour              | N/A                                                                                  |
| Standards & Certifications | CSA Certified File No. LR34493, UL Listed File No. E110286, ISO 9001:2015 Registered |