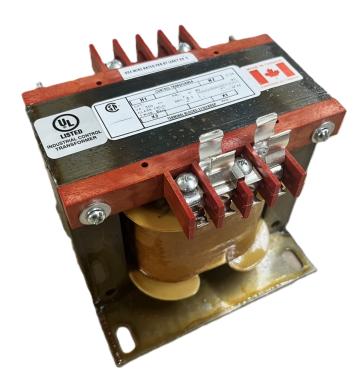

### 350VA 120/240 VOLTS TO 240/480 VOLTS SINGLE PHASE CONTROL TRANSFORMER

### 350VA 120/240 VOLTS TO 240/480 VOLTS SINGLE PHASE CONTROL TRANSFORMER

\$251.16 CAD

Single Phase Control Transformer with a capacity of 350VA, transforming 120/240 Volts to 240/480 Volts

**SKU:** CS350K-L

# 350VA 120/240 VOLTS TO 240/480 VOLTS SINGLE PHASE CONTROL TRANSFORMER