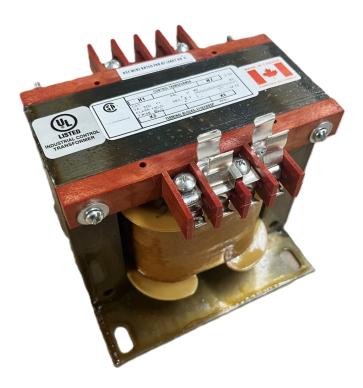

### 350VA 120/240 VOLTS TO 240/480 VOLTS SINGLE PHASE CONTROL TRANSFORMER

### 350VA 120/240 VOLTS TO 240/480 VOLTS SINGLE PHASE CONTROL TRANSFORMER

\$251.16 CAD

Single Phase Control Transformer with a capacity of 350VA, transforming 120/240 Volts to 240/480 Volts

**SKU:** CS350K-L

# 350VA 120/240 VOLTS TO 240/480 VOLTS SINGLE PHASE CONTROL TRANSFORMER