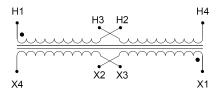

#### SCHEMATIC/DIAGRAM AND DIMENSION PICTURES

Single Phase Control Transformer with a capacity of 350VA, transforming 120/240 Volts to 240/480 Volts

#### **PRODUCT SPECIFICATIONS**

| Weight                     | 40 lbs                                                                               |
|----------------------------|--------------------------------------------------------------------------------------|
| Phases                     | 1                                                                                    |
| Connection                 | 1Ph-CT-DD-SU                                                                         |
| Primary Voltage            | 120/240                                                                              |
| Primary Max Current        | 2.92A                                                                                |
| Primary Markings           | <u>X1-X2-X3-X4</u>                                                                   |
| Primary Terminals          | <u>Terminals</u>                                                                     |
| Secondary Voltage          | 240/480                                                                              |
| Secondary Max Current      | <u>1.46A</u>                                                                         |
| Secondary Markings         | <u>H1-H2-H3-H4</u>                                                                   |
| Secondary Terminals        | <u>Terminals</u>                                                                     |
| Primary Taps               | N/A                                                                                  |
| Conductor Material         | Copper                                                                               |
| Temperatue Rise            | 80°C                                                                                 |
| Insuation Class            | 130°C (Class B)                                                                      |
| BIL (Insulation) Level     | <u>10kV</u>                                                                          |
| Efficiency (@35% Load) %   | N/A                                                                                  |
| Impedance Range            | <u>5.0 - 7.0%</u>                                                                    |
| Sound (db)                 | 40                                                                                   |
| Enclosure Type             | Core & Coil                                                                          |
| Enclosure Size             | See Core & Coil Chart                                                                |
| Finish/Colour              | N/A                                                                                  |
| Standards & Certifications | CSA Certified File No. LR34493, UL Listed File No. E110286, ISO 9001:2015 Registered |