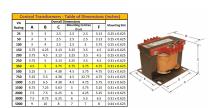

#### SCHEMATIC/DIAGRAM AND DIMENSION PICTURES

Single Phase Control Transformer with a capacity of 350VA, transforming 120/240 Volts to 240/480 Volts