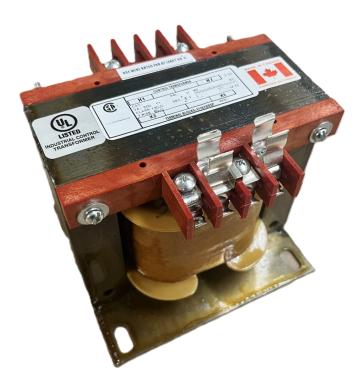

### 350VA 120/240 VOLTS TO 240/480 VOLTS SINGLE PHASE CONTROL TRANSFORMER

### 350VA 120/240 VOLTS TO 240/480 VOLTS SINGLE PHASE CONTROL TRANSFORMER

\$251.16 CAD

Single Phase Control Transformer with a capacity of 350VA, transforming 120/240 Volts to 240/480 Volts

**SKU:** CS350K-L

# 350VA 120/240 VOLTS TO 240/480 VOLTS SINGLE PHASE CONTROL TRANSFORMER

# 350VA 120/240 VOLTS TO 240/480 VOLTS SINGLE PHASE CONTROL TRANSFORMER

| VA                   | 350               |
|----------------------|-------------------|
| Country/Manufacturer | <u>Canada/RPM</u> |