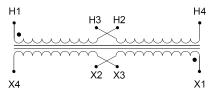

#### SCHEMATIC/DIAGRAM AND DIMENSION PICTURES

Single Phase Control Transformer with a capacity of 350VA, transforming 120/240 Volts to 240/480 Volts

#### **PRODUCT SPECIFICATIONS**

| Weight                     | 40 lbs                                                                               |
|----------------------------|--------------------------------------------------------------------------------------|
| Phases                     | 1                                                                                    |
| Connection                 | 1Ph-CT-DD-SU                                                                         |
| Primary Voltage            | 120/240                                                                              |
| Primary Max Current        | 2.92A                                                                                |
| Primary Markings           | <u>X1-X2-X3-X4</u>                                                                   |
| Primary Terminals          | <u>Terminals</u>                                                                     |
| Secondary Voltage          | 240/480                                                                              |
| Secondary Max Current      | <u>1.46A</u>                                                                         |
| Secondary Markings         | <u>H1-H2-H3-H4</u>                                                                   |
| Secondary Terminals        | <u>Terminals</u>                                                                     |
| Primary Taps               | N/A                                                                                  |
| Conductor Material         | Copper                                                                               |
| Temperatue Rise            | 80°C                                                                                 |
| Insuation Class            | 130°C (Class B)                                                                      |
| BIL (Insulation) Level     | <u>10kV</u>                                                                          |
| Efficiency (@35% Load) %   | N/A                                                                                  |
| Impedance Range            | <u>5.0 - 7.0%</u>                                                                    |
| Sound (db)                 | 40                                                                                   |
| Enclosure Type             | Core & Coil                                                                          |
| Enclosure Size             | See Core & Coil Chart                                                                |
| Finish/Colour              | N/A                                                                                  |
| Standards & Certifications | CSA Certified File No. LR34493, UL Listed File No. E110286, ISO 9001:2015 Registered |