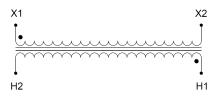

#### SCHEMATIC/DIAGRAM AND DIMENSION PICTURES

Single Phase Control Transformer with a capacity of 500VA, transforming 600 Volts to 120 Volts

**OFFICIAL QUOTE** 

#### **PRODUCT SPECIFICATIONS**

| Weight                     | 14 lbs                                                                                                |
|----------------------------|-------------------------------------------------------------------------------------------------------|
| Phases                     | 1                                                                                                     |
| Connection                 | <u>1Ph-CT-SS-SU</u>                                                                                   |
| Primary Voltage            | <u>600</u>                                                                                            |
| Primary Max Current        | <u>0.83A</u>                                                                                          |
| Primary Markings           | <u>H1-H2</u>                                                                                          |
| Primary Terminals          | <u>Terminals</u>                                                                                      |
| Secondary Voltage          | <u>120</u>                                                                                            |
| Secondary Max Current      | <u>4.17A</u>                                                                                          |
| Secondary Markings         | <u>X1-X2</u>                                                                                          |
| Secondary Terminals        | <u>Terminals</u>                                                                                      |
| Primary Taps               | N/A                                                                                                   |
| Conductor Material         | <u>Copper</u>                                                                                         |
| Temperatue Rise            | <u>115°C</u>                                                                                          |
| Insuation Class            | <u>180°C (Class F)</u>                                                                                |
| BIL (Insulation) Level     | <u>10kV</u>                                                                                           |
| Efficiency (@35% Load) %   | <u>N/A</u>                                                                                            |
| Impedance Range            | <u>5.0 – 7.0%</u>                                                                                     |
| Sound (db)                 | <u>40</u>                                                                                             |
| Enclosure Type             | Core & Coil                                                                                           |
| Enclosure Size             | See Core & Coil Chart                                                                                 |
| Finish/Colour              | N/A                                                                                                   |
| Standards & Certifications | <u>CSA Certified File No. LR34493, UL Listed File No. E110286, ISO 9001:2015</u><br><u>Registered</u> |