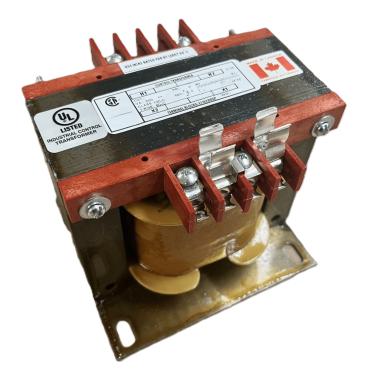

#### SCHEMATIC/DIAGRAM AND DIMENSION PICTURES

Single Phase Control Transformer with a capacity of 500VA, transforming 600 Volts to 120 Volts

**OFFICIAL QUOTE** 

#### **PRODUCT SPECIFICATIONS**

| Weight                     | 14 lbs                                                                                                |
|----------------------------|-------------------------------------------------------------------------------------------------------|
| Phases                     | 1                                                                                                     |
| Connection                 | <u>1Ph-CT-SS-SU</u>                                                                                   |
| Primary Voltage            | <u>600</u>                                                                                            |
| Primary Max Current        | <u>0.83A</u>                                                                                          |
| Primary Markings           | <u>H1-H2</u>                                                                                          |
| Primary Terminals          | <u>Terminals</u>                                                                                      |
| Secondary Voltage          | <u>120</u>                                                                                            |
| Secondary Max Current      | <u>4.17A</u>                                                                                          |
| Secondary Markings         | <u>X1-X2</u>                                                                                          |
| Secondary Terminals        | <u>Terminals</u>                                                                                      |
| Primary Taps               | N/A                                                                                                   |
| Conductor Material         | <u>Copper</u>                                                                                         |
| Temperatue Rise            | <u>115°C</u>                                                                                          |
| Insuation Class            | <u>180°C (Class F)</u>                                                                                |
| BIL (Insulation) Level     | <u>10kV</u>                                                                                           |
| Efficiency (@35% Load) %   | <u>N/A</u>                                                                                            |
| Impedance Range            | <u>5.0 – 7.0%</u>                                                                                     |
| Sound (db)                 | <u>40</u>                                                                                             |
| Enclosure Type             | Core & Coil                                                                                           |
| Enclosure Size             | See Core & Coil Chart                                                                                 |
| Finish/Colour              | N/A                                                                                                   |
| Standards & Certifications | <u>CSA Certified File No. LR34493, UL Listed File No. E110286, ISO 9001:2015</u><br><u>Registered</u> |