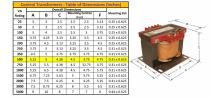

#### SCHEMATIC/DIAGRAM AND DIMENSION PICTURES

Single Phase Control Transformer with a capacity of 500VA, transforming 600 Volts to 120 Volts

**OFFICIAL QUOTE** 

#### **PRODUCT SPECIFICATIONS**

| Weight                     | 14 lbs                                                                                                |
|----------------------------|-------------------------------------------------------------------------------------------------------|
| Phases                     | 1                                                                                                     |
| Connection                 | <u>1Ph-CT-SS-SU</u>                                                                                   |
| Primary Voltage            | <u>600</u>                                                                                            |
| Primary Max Current        | <u>0.83A</u>                                                                                          |
| Primary Markings           | <u>H1-H2</u>                                                                                          |
| Primary Terminals          | <u>Terminals</u>                                                                                      |
| Secondary Voltage          | <u>120</u>                                                                                            |
| Secondary Max Current      | <u>4.17A</u>                                                                                          |
| Secondary Markings         | <u>X1-X2</u>                                                                                          |
| Secondary Terminals        | <u>Terminals</u>                                                                                      |
| Primary Taps               | N/A                                                                                                   |
| Conductor Material         | <u>Copper</u>                                                                                         |
| Temperatue Rise            | <u>115°C</u>                                                                                          |
| Insuation Class            | <u>180°C (Class F)</u>                                                                                |
| BIL (Insulation) Level     | <u>10kV</u>                                                                                           |
| Efficiency (@35% Load) %   | <u>N/A</u>                                                                                            |
| Impedance Range            | <u>5.0 – 7.0%</u>                                                                                     |
| Sound (db)                 | <u>40</u>                                                                                             |
| Enclosure Type             | Core & Coil                                                                                           |
| Enclosure Size             | See Core & Coil Chart                                                                                 |
| Finish/Colour              | N/A                                                                                                   |
| Standards & Certifications | <u>CSA Certified File No. LR34493, UL Listed File No. E110286, ISO 9001:2015</u><br><u>Registered</u> |