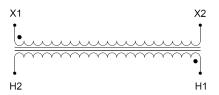

#### SCHEMATIC/DIAGRAM AND DIMENSION PICTURES

Single Phase Control Transformer with a capacity of 500VA, transforming 600 Volts to 120 Volts

### **PRODUCT SPECIFICATIONS**

| PRODUCT SPECIFICATIONS     |                                                                                      |
|----------------------------|--------------------------------------------------------------------------------------|
| Weight                     | 14 lbs                                                                               |
| Phases                     | 1                                                                                    |
| Connection                 | 1Ph-CT-SS-SU                                                                         |
| Primary Voltage            | 600                                                                                  |
| Primary Max Current        | 0.83A                                                                                |
| Primary Markings           | H1-H2                                                                                |
| Primary Terminals          | <u>Terminals</u>                                                                     |
| Secondary Voltage          | 120                                                                                  |
| Secondary Max Current      | 4.17A                                                                                |
| Secondary Markings         | <u>X1-X2</u>                                                                         |
| Secondary Terminals        | <u>Terminals</u>                                                                     |
| Primary Taps               | N/A                                                                                  |
| Conductor Material         | Copper                                                                               |
| Temperatue Rise            | 115°C                                                                                |
| Insuation Class            | 180°C (Class F)                                                                      |
| BIL (Insulation) Level     | <u>10kV</u>                                                                          |
| Efficiency (@35% Load) %   | N/A                                                                                  |
| Impedance Range            | <u>5.0 - 7.0%</u>                                                                    |
| Sound (db)                 | 40                                                                                   |
| Enclosure Type             | Core & Coil                                                                          |
| Enclosure Size             | See Core & Coil Chart                                                                |
| Finish/Colour              | N/A                                                                                  |
| Standards & Certifications | CSA Certified File No. LR34493, UL Listed File No. E110286, ISO 9001:2015 Registered |