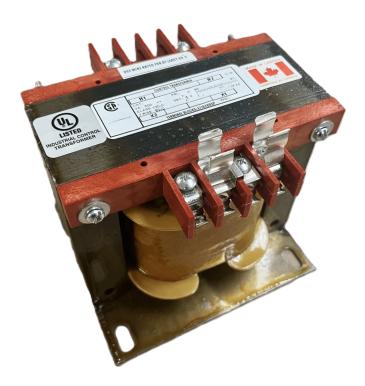

# 500VA 600 VOLTS TO 120 VOLTS SINGLE PHASE CONTROL TRANSFORMER

\$199.29 USD

Single Phase Control Transformer with a capacity of 500VA, transforming 600 Volts to 120 Volts

**SKU:** CS500J-A

**Categories:** Control Transformers

#### SCHEMATIC/DIAGRAM AND DIMENSION PICTURES

Single Phase Control Transformer with a capacity of 500VA, transforming 600 Volts to 120 Volts