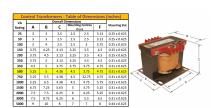

#### SCHEMATIC/DIAGRAM AND DIMENSION PICTURES

Single Phase Control Transformer with a capacity of 500VA, transforming 600 Volts to 120 Volts