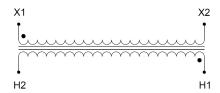

#### SCHEMATIC/DIAGRAM AND DIMENSION PICTURES

Single Phase Control Transformer with a capacity of 500VA, transforming 600 Volts to 120 Volts

### **PRODUCT SPECIFICATIONS**

| PRODUCT SPECIFICATIONS     |                                                                                      |
|----------------------------|--------------------------------------------------------------------------------------|
| Weight                     | 14 lbs                                                                               |
| Phases                     | 1                                                                                    |
| Connection                 | 1Ph-CT-SS-SU                                                                         |
| Primary Voltage            | 600                                                                                  |
| Primary Max Current        | 0.83A                                                                                |
| Primary Markings           | H1-H2                                                                                |
| Primary Terminals          | <u>Terminals</u>                                                                     |
| Secondary Voltage          | 120                                                                                  |
| Secondary Max Current      | 4.17A                                                                                |
| Secondary Markings         | <u>X1-X2</u>                                                                         |
| Secondary Terminals        | <u>Terminals</u>                                                                     |
| Primary Taps               | N/A                                                                                  |
| Conductor Material         | Copper                                                                               |
| Temperatue Rise            | 115°C                                                                                |
| Insuation Class            | 180°C (Class F)                                                                      |
| BIL (Insulation) Level     | <u>10kV</u>                                                                          |
| Efficiency (@35% Load) %   | N/A                                                                                  |
| Impedance Range            | <u>5.0 - 7.0%</u>                                                                    |
| Sound (db)                 | 40                                                                                   |
| Enclosure Type             | Core & Coil                                                                          |
| Enclosure Size             | See Core & Coil Chart                                                                |
| Finish/Colour              | N/A                                                                                  |
| Standards & Certifications | CSA Certified File No. LR34493, UL Listed File No. E110286, ISO 9001:2015 Registered |