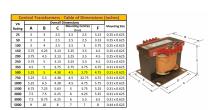

#### SCHEMATIC/DIAGRAM AND DIMENSION PICTURES

Single Phase Control Transformer with a capacity of 500VA, transforming 600 Volts to 120 Volts