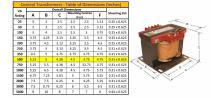

#### SCHEMATIC/DIAGRAM AND DIMENSION PICTURES

Single Phase Control Transformer with a capacity of 500VA, transforming 600 Volts to 120 Volts

**OFFICIAL QUOTE** 

#### **PRODUCT SPECIFICATIONS**

| Weight                     | 14 lbs                                                                                                |
|----------------------------|-------------------------------------------------------------------------------------------------------|
| Phases                     | 1                                                                                                     |
| Connection                 | <u>1Ph-CT-SS-SU</u>                                                                                   |
| Primary Voltage            | <u>600</u>                                                                                            |
| Primary Max Current        | <u>0.83A</u>                                                                                          |
| Primary Markings           | <u>H1-H2</u>                                                                                          |
| Primary Terminals          | Terminals                                                                                             |
| Secondary Voltage          | <u>120</u>                                                                                            |
| Secondary Max Current      | <u>4.17A</u>                                                                                          |
| Secondary Markings         | <u>X1-X2</u>                                                                                          |
| Secondary Terminals        | <u>Terminals</u>                                                                                      |
| Primary Taps               | N/A                                                                                                   |
| Conductor Material         | <u>Copper</u>                                                                                         |
| Temperatue Rise            | <u>115°C</u>                                                                                          |
| Insuation Class            | <u>180°C (Class F)</u>                                                                                |
| BIL (Insulation) Level     | <u>10kV</u>                                                                                           |
| Efficiency (@35% Load) %   | <u>N/A</u>                                                                                            |
| Impedance Range            | <u>5.0 – 7.0%</u>                                                                                     |
| Sound (db)                 | <u>40</u>                                                                                             |
| Enclosure Type             | Core & Coil                                                                                           |
| Enclosure Size             | See Core & Coil Chart                                                                                 |
| Finish/Colour              | N/A                                                                                                   |
| Standards & Certifications | <u>CSA Certified File No. LR34493, UL Listed File No. E110286, ISO 9001:2015</u><br><u>Registered</u> |