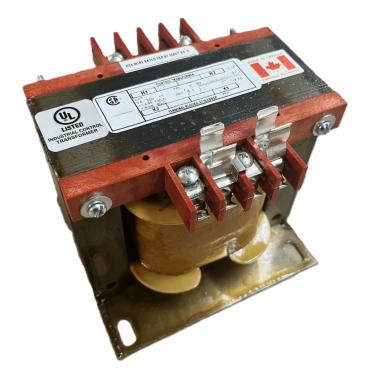

# \$273.00 CAD

Single Phase Control Transformer with a capacity of 500VA, transforming 600 Volts to 120 Volts

SKU: CS500J-A Categories: <u>Control Transformers</u>

#### SCHEMATIC/DIAGRAM AND DIMENSION PICTURES

Single Phase Control Transformer with a capacity of 500VA, transforming 600 Volts to 120 Volts

**OFFICIAL QUOTE** 

### 500VA 600 VOLTS TO 120 VOLTS SINGLE PHASE CONTROL TRANSFORMER

 VA
 Country/Manufacturer

 Canada/RPM