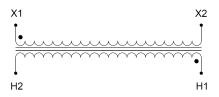

#### SCHEMATIC/DIAGRAM AND DIMENSION PICTURES

Single Phase Control Transformer with a capacity of 500VA, transforming 600 Volts to 120 Volts

**OFFICIAL QUOTE** 

#### **PRODUCT SPECIFICATIONS**

| Weight                     | 14 lbs                                                                                                |
|----------------------------|-------------------------------------------------------------------------------------------------------|
| Phases                     | 1                                                                                                     |
| Connection                 | <u>1Ph-CT-SS-SU</u>                                                                                   |
| Primary Voltage            | <u>600</u>                                                                                            |
| Primary Max Current        | <u>0.83A</u>                                                                                          |
| Primary Markings           | <u>H1-H2</u>                                                                                          |
| Primary Terminals          | Terminals                                                                                             |
| Secondary Voltage          | <u>120</u>                                                                                            |
| Secondary Max Current      | <u>4.17A</u>                                                                                          |
| Secondary Markings         | <u>X1-X2</u>                                                                                          |
| Secondary Terminals        | <u>Terminals</u>                                                                                      |
| Primary Taps               | N/A                                                                                                   |
| Conductor Material         | <u>Copper</u>                                                                                         |
| Temperatue Rise            | <u>115°C</u>                                                                                          |
| Insuation Class            | <u>180°C (Class F)</u>                                                                                |
| BIL (Insulation) Level     | <u>10kV</u>                                                                                           |
| Efficiency (@35% Load) %   | <u>N/A</u>                                                                                            |
| Impedance Range            | <u>5.0 – 7.0%</u>                                                                                     |
| Sound (db)                 | <u>40</u>                                                                                             |
| Enclosure Type             | Core & Coil                                                                                           |
| Enclosure Size             | See Core & Coil Chart                                                                                 |
| Finish/Colour              | N/A                                                                                                   |
| Standards & Certifications | <u>CSA Certified File No. LR34493, UL Listed File No. E110286, ISO 9001:2015</u><br><u>Registered</u> |