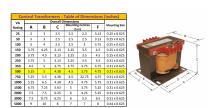

#### SCHEMATIC/DIAGRAM AND DIMENSION PICTURES

Single Phase Control Transformer with a capacity of 500VA, transforming 600 Volts to 120 Volts