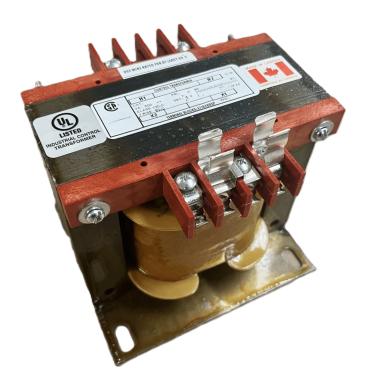

# 500VA 600 VOLTS TO 120 VOLTS SINGLE PHASE CONTROL TRANSFORMER

\$273.00 CAD

Single Phase Control Transformer with a capacity of 500VA, transforming 600 Volts to 120 Volts

**SKU:** CS500J-A

**Categories:** Control Transformers

#### SCHEMATIC/DIAGRAM AND DIMENSION PICTURES

Single Phase Control Transformer with a capacity of 500VA, transforming 600 Volts to 120 Volts