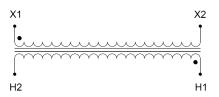

#### SCHEMATIC/DIAGRAM AND DIMENSION PICTURES

Single Phase Control Transformer with a capacity of 500VA, transforming 600 Volts to 120 Volts

### **PRODUCT SPECIFICATIONS**

| PRODUCT SPECIFICATIONS     |                                                                                      |
|----------------------------|--------------------------------------------------------------------------------------|
| Weight                     | 14 lbs                                                                               |
| Phases                     | 1                                                                                    |
| Connection                 | 1Ph-CT-SS-SU                                                                         |
| Primary Voltage            | 600                                                                                  |
| Primary Max Current        | 0.83A                                                                                |
| Primary Markings           | H1-H2                                                                                |
| Primary Terminals          | <u>Terminals</u>                                                                     |
| Secondary Voltage          | 120                                                                                  |
| Secondary Max Current      | 4.17A                                                                                |
| Secondary Markings         | <u>X1-X2</u>                                                                         |
| Secondary Terminals        | <u>Terminals</u>                                                                     |
| Primary Taps               | N/A                                                                                  |
| Conductor Material         | Copper                                                                               |
| Temperatue Rise            | 115°C                                                                                |
| Insuation Class            | 180°C (Class F)                                                                      |
| BIL (Insulation) Level     | <u>10kV</u>                                                                          |
| Efficiency (@35% Load) %   | N/A                                                                                  |
| Impedance Range            | <u>5.0 - 7.0%</u>                                                                    |
| Sound (db)                 | 40                                                                                   |
| Enclosure Type             | Core & Coil                                                                          |
| Enclosure Size             | See Core & Coil Chart                                                                |
| Finish/Colour              | N/A                                                                                  |
| Standards & Certifications | CSA Certified File No. LR34493, UL Listed File No. E110286, ISO 9001:2015 Registered |