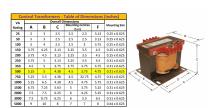

#### SCHEMATIC/DIAGRAM AND DIMENSION PICTURES

Single Phase Control Transformer with a capacity of 500VA, transforming 600 Volts to 120 Volts