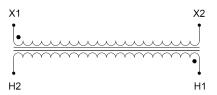

#### SCHEMATIC/DIAGRAM AND DIMENSION PICTURES

Single Phase Control Transformer with a capacity of 500VA, transforming 600 Volts to 120 Volts

### **PRODUCT SPECIFICATIONS**

| PRODUCT SPECIFICATIONS     |                                                                                      |
|----------------------------|--------------------------------------------------------------------------------------|
| Weight                     | 14 lbs                                                                               |
| Phases                     | 1                                                                                    |
| Connection                 | 1Ph-CT-SS-SU                                                                         |
| Primary Voltage            | 600                                                                                  |
| Primary Max Current        | 0.83A                                                                                |
| Primary Markings           | H1-H2                                                                                |
| Primary Terminals          | <u>Terminals</u>                                                                     |
| Secondary Voltage          | 120                                                                                  |
| Secondary Max Current      | 4.17A                                                                                |
| Secondary Markings         | <u>X1-X2</u>                                                                         |
| Secondary Terminals        | <u>Terminals</u>                                                                     |
| Primary Taps               | N/A                                                                                  |
| Conductor Material         | Copper                                                                               |
| Temperatue Rise            | 115°C                                                                                |
| Insuation Class            | 180°C (Class F)                                                                      |
| BIL (Insulation) Level     | <u>10kV</u>                                                                          |
| Efficiency (@35% Load) %   | N/A                                                                                  |
| Impedance Range            | <u>5.0 - 7.0%</u>                                                                    |
| Sound (db)                 | 40                                                                                   |
| Enclosure Type             | Core & Coil                                                                          |
| Enclosure Size             | See Core & Coil Chart                                                                |
| Finish/Colour              | N/A                                                                                  |
| Standards & Certifications | CSA Certified File No. LR34493, UL Listed File No. E110286, ISO 9001:2015 Registered |