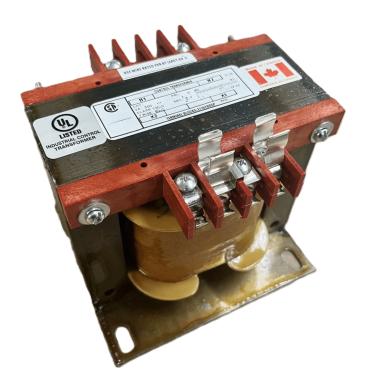

# 500VA 600 VOLTS TO 120 VOLTS SINGLE PHASE CONTROL TRANSFORMER

\$273.00 CAD

Single Phase Control Transformer with a capacity of 500VA, transforming 600 Volts to 120 Volts

SKU: CS500J-A

**Categories:** Control Transformers

#### SCHEMATIC/DIAGRAM AND DIMENSION PICTURES

Single Phase Control Transformer with a capacity of 500VA, transforming 600 Volts to 120 Volts