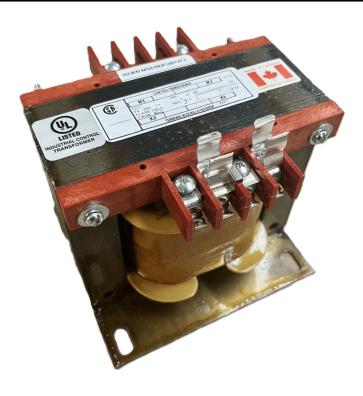

# 500VA 277 VOLTS TO 120/240 VOLTS SINGLE PHASE CONTROL TRANSFORMER

\$219.22 USD

Single Phase Control Transformer with a capacity of 500VA, transforming 277 Volts to 120/240 Volts

**SKU:** CS500D-K

**Categories:** Control Transformers

#### SCHEMATIC/DIAGRAM AND DIMENSION PICTURES

Single Phase Control Transformer with a capacity of 500VA, transforming 277 Volts to 120/240 Volts