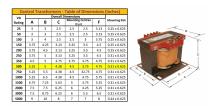

#### SCHEMATIC/DIAGRAM AND DIMENSION PICTURES

Single Phase Control Transformer with a capacity of 500VA, transforming 277 Volts to 120/240 Volts

## **PRODUCT SPECIFICATIONS**

| PRODUCT SPECIFICATIONS     |                                                                                      |
|----------------------------|--------------------------------------------------------------------------------------|
| Weight                     | 14 lbs                                                                               |
| Phases                     | 1                                                                                    |
| Connection                 | 1Ph-CT-SD-SD                                                                         |
| Primary Voltage            | 120/240                                                                              |
| Primary Max Current        | 1.81A                                                                                |
| Primary Markings           | <u>H1-H2</u>                                                                         |
| Primary Terminals          | <u>Terminals</u>                                                                     |
| Secondary Voltage          | 120/240                                                                              |
| Secondary Max Current      | 4.17A                                                                                |
| Secondary Markings         | X1-X2-X3-X4                                                                          |
| Secondary Terminals        | <u>Terminals</u>                                                                     |
| Primary Taps               | N/A                                                                                  |
| Conductor Material         | Copper                                                                               |
| Temperatue Rise            | 115°C                                                                                |
| Insuation Class            | 180°C (Class F)                                                                      |
| BIL (Insulation) Level     | <u>10kV</u>                                                                          |
| Efficiency (@35% Load) %   | N/A                                                                                  |
| Impedance Range            | <u>5.0 - 7.0%</u>                                                                    |
| Sound (db)                 | 40                                                                                   |
| Enclosure Type             | Core & Coil                                                                          |
| Enclosure Size             | See Core & Coil Chart                                                                |
| Finish/Colour              | N/A                                                                                  |
| Standards & Certifications | CSA Certified File No. LR34493, UL Listed File No. E110286, ISO 9001:2015 Registered |