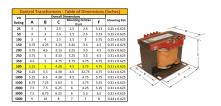

### SCHEMATIC/DIAGRAM AND DIMENSION PICTURES

Single Phase Control Transformer with a capacity of 500VA, transforming 277 Volts to 120/240 Volts