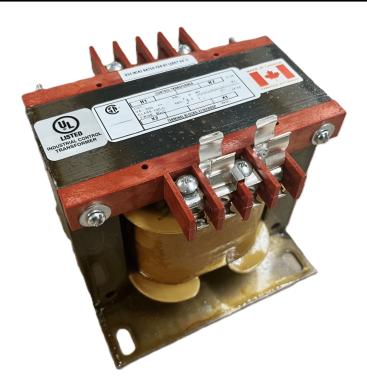

# 500VA 277 VOLTS TO 120/240 VOLTS SINGLE PHASE CONTROL TRANSFORMER

\$300.30 CAD

Single Phase Control Transformer with a capacity of 500VA, transforming 277 Volts to 120/240 Volts

**SKU:** CS500D-K

**Categories:** Control Transformers

### SCHEMATIC/DIAGRAM AND DIMENSION PICTURES

Single Phase Control Transformer with a capacity of 500VA, transforming 277 Volts to 120/240 Volts