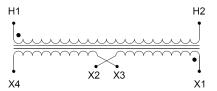

### SCHEMATIC/DIAGRAM AND DIMENSION PICTURES

Single Phase Control Transformer with a capacity of 500VA, transforming 277 Volts to 120/240 Volts

#### PRODUCT SPECIFICATIONS

| PRODUCT SPECIFICATIONS     |                                                                                       |
|----------------------------|---------------------------------------------------------------------------------------|
| Weight                     | 14 lbs                                                                                |
| Phases                     | 1                                                                                     |
| Connection                 | 1Ph-CT-SD-SD                                                                          |
| Primary Voltage            | 120/240                                                                               |
| Primary Max Current        | 1.81A                                                                                 |
| Primary Markings           | H1-H2                                                                                 |
| Primary Terminals          | <u>Terminals</u>                                                                      |
| Secondary Voltage          | 120/240                                                                               |
| Secondary Max Current      | 4.17A                                                                                 |
| Secondary Markings         | <u>X1-X2-X3-X4</u>                                                                    |
| Secondary Terminals        | <u>Terminals</u>                                                                      |
| Primary Taps               | N/A                                                                                   |
| Conductor Material         | Copper                                                                                |
| Temperatue Rise            | 115°C                                                                                 |
| Insuation Class            | 180°C (Class F)                                                                       |
| BIL (Insulation) Level     | <u>10kV</u>                                                                           |
| Efficiency (@35% Load) %   | N/A                                                                                   |
| Impedance Range            | 5.0 - 7.0%                                                                            |
| Sound (db)                 | 40                                                                                    |
| Enclosure Type             | Core & Coil                                                                           |
| Enclosure Size             | See Core & Coil Chart                                                                 |
| Finish/Colour              | N/A                                                                                   |
| Standards & Certifications | CSA Certified File No. LR34493, UL Listed File No. E110286, ISO 9001:2015  Registered |