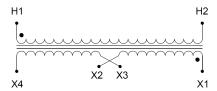

### SCHEMATIC/DIAGRAM AND DIMENSION PICTURES

Single Phase Control Transformer with a capacity of 500VA, transforming 277 Volts to 120/240 Volts

### **PRODUCT SPECIFICATIONS**

| PRODUCT SPECIFICATIONS     |                                                                                      |
|----------------------------|--------------------------------------------------------------------------------------|
| Weight                     | 14 lbs                                                                               |
| Phases                     | 1                                                                                    |
| Connection                 | 1Ph-CT-SD-SD                                                                         |
| Primary Voltage            | 120/240                                                                              |
| Primary Max Current        | 1.81A                                                                                |
| Primary Markings           | <u>H1-H2</u>                                                                         |
| Primary Terminals          | <u>Terminals</u>                                                                     |
| Secondary Voltage          | 120/240                                                                              |
| Secondary Max Current      | 4.17A                                                                                |
| Secondary Markings         | <u>X1-X2-X3-X4</u>                                                                   |
| Secondary Terminals        | <u>Terminals</u>                                                                     |
| Primary Taps               | N/A                                                                                  |
| Conductor Material         | Copper                                                                               |
| Temperatue Rise            | <u>115°C</u>                                                                         |
| Insuation Class            | 180°C (Class F)                                                                      |
| BIL (Insulation) Level     | <u>10kV</u>                                                                          |
| Efficiency (@35% Load) %   | N/A                                                                                  |
| Impedance Range            | 5.0 - 7.0%                                                                           |
| Sound (db)                 | 40                                                                                   |
| Enclosure Type             | Core & Coil                                                                          |
| Enclosure Size             | See Core & Coil Chart                                                                |
| Finish/Colour              | N/A                                                                                  |
| Standards & Certifications | CSA Certified File No. LR34493, UL Listed File No. E110286, ISO 9001:2015 Registered |