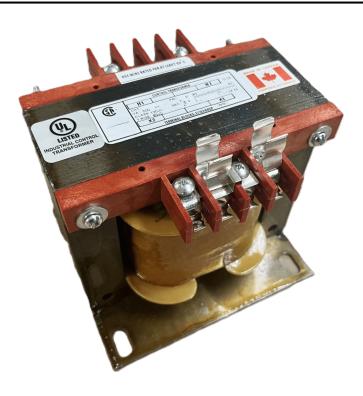

# 500VA 277 VOLTS TO 120/240 VOLTS SINGLE PHASE CONTROL TRANSFORMER

\$300.30 CAD

Single Phase Control Transformer with a capacity of 500VA, transforming 277 Volts to 120/240 Volts

**SKU:** CS500D-K

**Categories:** Control Transformers

### SCHEMATIC/DIAGRAM AND DIMENSION PICTURES

Single Phase Control Transformer with a capacity of 500VA, transforming 277 Volts to 120/240 Volts