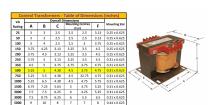

### SCHEMATIC/DIAGRAM AND DIMENSION PICTURES

Single Phase Control Transformer with a capacity of 500VA, transforming 277 Volts to 120/240 Volts