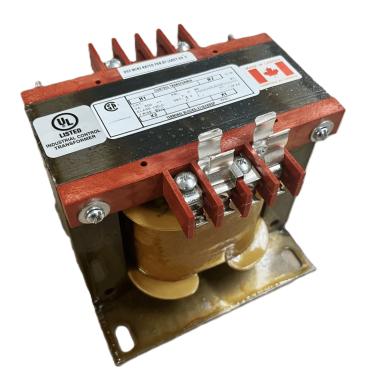

# 500VA 277 VOLTS TO 120/240 VOLTS SINGLE PHASE CONTROL TRANSFORMER

\$300.30 CAD

Single Phase Control Transformer with a capacity of 500VA, transforming 277 Volts to 120/240 Volts

**SKU:** CS500D-K

**Categories:** Control Transformers

#### SCHEMATIC/DIAGRAM AND DIMENSION PICTURES

Single Phase Control Transformer with a capacity of 500VA, transforming 277 Volts to 120/240 Volts