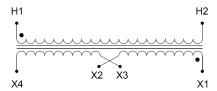

#### SCHEMATIC/DIAGRAM AND DIMENSION PICTURES

Single Phase Control Transformer with a capacity of 500VA, transforming 277 Volts to 120/240 Volts

## **PRODUCT SPECIFICATIONS**

| PRODUCT SPECIFICATIONS     |                                                                                      |
|----------------------------|--------------------------------------------------------------------------------------|
| Weight                     | 14 lbs                                                                               |
| Phases                     | 1                                                                                    |
| Connection                 | 1Ph-CT-SD-SD                                                                         |
| Primary Voltage            | 120/240                                                                              |
| Primary Max Current        | 1.81A                                                                                |
| Primary Markings           | <u>H1-H2</u>                                                                         |
| Primary Terminals          | <u>Terminals</u>                                                                     |
| Secondary Voltage          | 120/240                                                                              |
| Secondary Max Current      | 4.17A                                                                                |
| Secondary Markings         | X1-X2-X3-X4                                                                          |
| Secondary Terminals        | <u>Terminals</u>                                                                     |
| Primary Taps               | N/A                                                                                  |
| Conductor Material         | Copper                                                                               |
| Temperatue Rise            | 115°C                                                                                |
| Insuation Class            | 180°C (Class F)                                                                      |
| BIL (Insulation) Level     | <u>10kV</u>                                                                          |
| Efficiency (@35% Load) %   | N/A                                                                                  |
| Impedance Range            | <u>5.0 - 7.0%</u>                                                                    |
| Sound (db)                 | 40                                                                                   |
| Enclosure Type             | Core & Coil                                                                          |
| Enclosure Size             | See Core & Coil Chart                                                                |
| Finish/Colour              | N/A                                                                                  |
| Standards & Certifications | CSA Certified File No. LR34493, UL Listed File No. E110286, ISO 9001:2015 Registered |