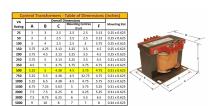

#### SCHEMATIC/DIAGRAM AND DIMENSION PICTURES

Single Phase Control Transformer with a capacity of 500VA, transforming 277 Volts to 120/240 Volts