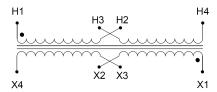

#### **SCHEMATIC/DIAGRAM AND DIMENSION PICTURES**

Single Phase Control Transformer with a capacity of 750VA, transforming 240/480 Volts to 120/240 Volts

### **PRODUCT SPECIFICATIONS**

| Weight                     | 6 lbs                                                                                |
|----------------------------|--------------------------------------------------------------------------------------|
| Phases                     | 1                                                                                    |
| Connection                 | 1Ph-CT-DD-SD                                                                         |
| Primary Voltage            | 240/480                                                                              |
| Primary Max Current        | 3.13A                                                                                |
| Primary Markings           | H1-H2-H3-H4                                                                          |
| Primary Terminals          | Leads                                                                                |
| Secondary Voltage          | 120/240                                                                              |
| Secondary Max Current      | 6.25A                                                                                |
| Secondary Markings         | <u>X1-X2-X3-X4</u>                                                                   |
| Secondary Terminals        | Leads                                                                                |
| Primary Taps               | N/A                                                                                  |
| Conductor Material         | Copper                                                                               |
| Temperatue Rise            | <u>115°C</u>                                                                         |
| Insuation Class            | 180°C (Class F)                                                                      |
| BIL (Insulation) Level     | <u>10kV</u>                                                                          |
| Efficiency (@35% Load) %   | N/A                                                                                  |
| Impedance Range            | 5.0 - 7.0%                                                                           |
| Sound (db)                 | 40                                                                                   |
| Enclosure Type             | Type-1 Indoor                                                                        |
| Enclosure Size             | See Enclosure Chart                                                                  |
| Finish/Colour              | Semigloss - Black                                                                    |
| Standards & Certifications | CSA Certified File No. LR34493, UL Listed File No. E110286, ISO 9001:2015 Registered |