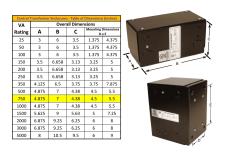

#### **SCHEMATIC/DIAGRAM AND DIMENSION PICTURES**

Single Phase Control Transformer with a capacity of 750VA, transforming 240/480 Volts to 120/240 Volts