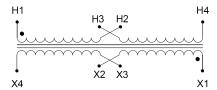

#### **SCHEMATIC/DIAGRAM AND DIMENSION PICTURES**

Single Phase Control Transformer with a capacity of 750VA, transforming 240/480 Volts to 120/240 Volts

### **PRODUCT SPECIFICATIONS**

| PRODUCT SPECIFICATIONS     |                                                                                      |
|----------------------------|--------------------------------------------------------------------------------------|
| Weight                     | 6 lbs                                                                                |
| Phases                     | 1                                                                                    |
| Connection                 | 1Ph-CT-DD-SD                                                                         |
| Primary Voltage            | 240/480                                                                              |
| Primary Max Current        | 3.13A                                                                                |
| Primary Markings           | H1-H2-H3-H4                                                                          |
| Primary Terminals          | Leads                                                                                |
| Secondary Voltage          | 120/240                                                                              |
| Secondary Max Current      | 6.25A                                                                                |
| Secondary Markings         | <u>X1-X2-X3-X4</u>                                                                   |
| Secondary Terminals        | <u>Leads</u>                                                                         |
| Primary Taps               | N/A                                                                                  |
| Conductor Material         | Copper                                                                               |
| Temperatue Rise            | <u>115°C</u>                                                                         |
| Insuation Class            | 180°C (Class F)                                                                      |
| BIL (Insulation) Level     | <u>10kV</u>                                                                          |
| Efficiency (@35% Load) %   | N/A                                                                                  |
| Impedance Range            | 5.0 - 7.0%                                                                           |
| Sound (db)                 | 40                                                                                   |
| Enclosure Type             | Type-1 Indoor                                                                        |
| Enclosure Size             | See Enclosure Chart                                                                  |
| Finish/Colour              | Semigloss - Black                                                                    |
| Standards & Certifications | CSA Certified File No. LR34493, UL Listed File No. E110286, ISO 9001:2015 Registered |