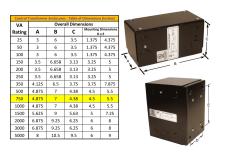

#### **SCHEMATIC/DIAGRAM AND DIMENSION PICTURES**

Single Phase Control Transformer with a capacity of 750VA, transforming 240/480 Volts to 120/240 Volts