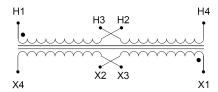

#### **SCHEMATIC/DIAGRAM AND DIMENSION PICTURES**

|              | Transformer Enclosures - Table of Dimensions (inches) Overall Dimensions |       |      |                              |       |
|--------------|--------------------------------------------------------------------------|-------|------|------------------------------|-------|
| VA<br>Rating | А                                                                        | В     | С    | Mounting Dimensions<br>D x E |       |
| 25           | 3                                                                        | 6     | 3.5  | 1.375                        | 4.375 |
| 50           | 3                                                                        | 6     | 3.5  | 1.375                        | 4.375 |
| 100          | 3                                                                        | 6     | 3.5  | 1.375                        | 4.375 |
| 150          | 3.5                                                                      | 6.658 | 3.13 | 3.25                         | 5     |
| 200          | 3.5                                                                      | 6.658 | 3.13 | 3.25                         | 5     |
| 250          | 3.5                                                                      | 6.658 | 3.13 | 3.25                         | 5     |
| 350          | 4.125                                                                    | 6.5   | 3.75 | 3.75                         | 7.875 |
| 500          | 4.875                                                                    | 7     | 4.38 | 4.5                          | 5.5   |
| 750          | 4.875                                                                    | 7     | 4.38 | 4.5                          | 5.5   |
| 1000         | 4.875                                                                    | 7     | 4.38 | 4.5                          | 5.5   |
| 1500         | 5.625                                                                    | 9     | 5.63 | 5                            | 7.25  |
| 2000         | 6.875                                                                    | 9.25  | 6.25 | 6                            | 8     |
| 3000         | 6.875                                                                    | 9.25  | 6.25 | 6                            | 8     |
| 5000         | 8                                                                        | 10.5  | 9.5  | 6                            | 9     |

### **PRODUCT SPECIFICATIONS**

| Weight                     | 6 lbs                                                                                |  |  |
|----------------------------|--------------------------------------------------------------------------------------|--|--|
| Phases                     | 1                                                                                    |  |  |
| Connection                 | 1Ph-CT-DD-SD                                                                         |  |  |
| Primary Voltage            | 240/480                                                                              |  |  |
| Primary Max Current        | 3.13A                                                                                |  |  |
| Primary Markings           | <u>H1-H2-H3-H4</u>                                                                   |  |  |
| Primary Terminals          | Leads                                                                                |  |  |
| Secondary Voltage          | 120/240                                                                              |  |  |
| Secondary Max Current      | 6.25A                                                                                |  |  |
| Secondary Markings         | <u>X1-X2-X3-X4</u>                                                                   |  |  |
| Secondary Terminals        | Leads                                                                                |  |  |
| Primary Taps               | N/A                                                                                  |  |  |
| Conductor Material         | Copper                                                                               |  |  |
| Temperatue Rise            | <u>115°C</u>                                                                         |  |  |
| Insuation Class            | 180°C (Class F)                                                                      |  |  |
| BIL (Insulation) Level     | <u>10kV</u>                                                                          |  |  |
| Efficiency (@35% Load) %   | N/A                                                                                  |  |  |
| Impedance Range            | <u>5.0 - 7.0%</u>                                                                    |  |  |
| Sound (db)                 | 40                                                                                   |  |  |
| Enclosure Type             | Type-1 Indoor                                                                        |  |  |
| Enclosure Size             | See Enclosure Chart                                                                  |  |  |
| Finish/Colour              | Semigloss - Black                                                                    |  |  |
| Standards & Certifications | CSA Certified File No. LR34493, UL Listed File No. E110286, ISO 9001:2015 Registered |  |  |